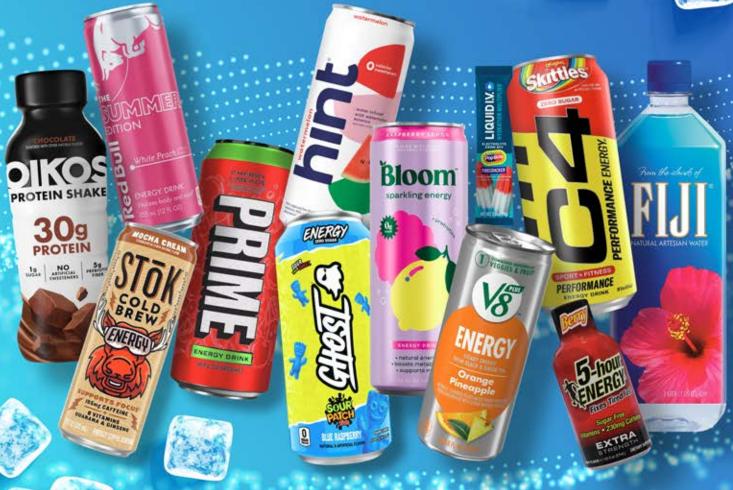

# CHILL OUT

with the Season's Best-Selling Beverages

Get ahead of the season with the beverages everyone's reaching for

| The second secon | State of the latest and the latest a |         |           |
|--------------------------------------------------------------------------------------------------------------------------------------------------------------------------------------------------------------------------------------------------------------------------------------------------------------------------------------------------------------------------------------------------------------------------------------------------------------------------------------------------------------------------------------------------------------------------------------------------------------------------------------------------------------------------------------------------------------------------------------------------------------------------------------------------------------------------------------------------------------------------------------------------------------------------------------------------------------------------------------------------------------------------------------------------------------------------------------------------------------------------------------------------------------------------------------------------------------------------------------------------------------------------------------------------------------------------------------------------------------------------------------------------------------------------------------------------------------------------------------------------------------------------------------------------------------------------------------------------------------------------------------------------------------------------------------------------------------------------------------------------------------------------------------------------------------------------------------------------------------------------------------------------------------------------------------------------------------------------------------------------------------------------------------------------------------------------------------------------------------------------------|--------------------------------------------------------------------------------------------------------------------------------------------------------------------------------------------------------------------------------------------------------------------------------------------------------------------------------------------------------------------------------------------------------------------------------------------------------------------------------------------------------------------------------------------------------------------------------------------------------------------------------------------------------------------------------------------------------------------------------------------------------------------------------------------------------------------------------------------------------------------------------------------------------------------------------------------------------------------------------------------------------------------------------------------------------------------------------------------------------------------------------------------------------------------------------------------------------------------------------------------------------------------------------------------------------------------------------------------------------------------------------------------------------------------------------------------------------------------------------------------------------------------------------------------------------------------------------------------------------------------------------------------------------------------------------------------------------------------------------------------------------------------------------------------------------------------------------------------------------------------------------------------------------------------------------------------------------------------------------------------------------------------------------------------------------------------------------------------------------------------------------|---------|-----------|
| Stok Mocha Cream Energy Coffee                                                                                                                                                                                                                                                                                                                                                                                                                                                                                                                                                                                                                                                                                                                                                                                                                                                                                                                                                                                                                                                                                                                                                                                                                                                                                                                                                                                                                                                                                                                                                                                                                                                                                                                                                                                                                                                                                                                                                                                                                                                                                                 | 12                                                                                                                                                                                                                                                                                                                                                                                                                                                                                                                                                                                                                                                                                                                                                                                                                                                                                                                                                                                                                                                                                                                                                                                                                                                                                                                                                                                                                                                                                                                                                                                                                                                                                                                                                                                                                                                                                                                                                                                                                                                                                                                             | 11 oz   | WW107967  |
| Oikos 30g Chocolate Protein Shake                                                                                                                                                                                                                                                                                                                                                                                                                                                                                                                                                                                                                                                                                                                                                                                                                                                                                                                                                                                                                                                                                                                                                                                                                                                                                                                                                                                                                                                                                                                                                                                                                                                                                                                                                                                                                                                                                                                                                                                                                                                                                              | 12                                                                                                                                                                                                                                                                                                                                                                                                                                                                                                                                                                                                                                                                                                                                                                                                                                                                                                                                                                                                                                                                                                                                                                                                                                                                                                                                                                                                                                                                                                                                                                                                                                                                                                                                                                                                                                                                                                                                                                                                                                                                                                                             | 12 oz   | WWI02427  |
| Red Bull Summer Edition White Peach Energy Drink                                                                                                                                                                                                                                                                                                                                                                                                                                                                                                                                                                                                                                                                                                                                                                                                                                                                                                                                                                                                                                                                                                                                                                                                                                                                                                                                                                                                                                                                                                                                                                                                                                                                                                                                                                                                                                                                                                                                                                                                                                                                               | 12                                                                                                                                                                                                                                                                                                                                                                                                                                                                                                                                                                                                                                                                                                                                                                                                                                                                                                                                                                                                                                                                                                                                                                                                                                                                                                                                                                                                                                                                                                                                                                                                                                                                                                                                                                                                                                                                                                                                                                                                                                                                                                                             | 12 oz   | RBD00279  |
| Ghost Sour Patch Kids Blue Raspberry Energy Drink                                                                                                                                                                                                                                                                                                                                                                                                                                                                                                                                                                                                                                                                                                                                                                                                                                                                                                                                                                                                                                                                                                                                                                                                                                                                                                                                                                                                                                                                                                                                                                                                                                                                                                                                                                                                                                                                                                                                                                                                                                                                              | 12                                                                                                                                                                                                                                                                                                                                                                                                                                                                                                                                                                                                                                                                                                                                                                                                                                                                                                                                                                                                                                                                                                                                                                                                                                                                                                                                                                                                                                                                                                                                                                                                                                                                                                                                                                                                                                                                                                                                                                                                                                                                                                                             | 16 oz   | CAD29601  |
| Bloom Strawberry Lemon Energy Drink                                                                                                                                                                                                                                                                                                                                                                                                                                                                                                                                                                                                                                                                                                                                                                                                                                                                                                                                                                                                                                                                                                                                                                                                                                                                                                                                                                                                                                                                                                                                                                                                                                                                                                                                                                                                                                                                                                                                                                                                                                                                                            | 12                                                                                                                                                                                                                                                                                                                                                                                                                                                                                                                                                                                                                                                                                                                                                                                                                                                                                                                                                                                                                                                                                                                                                                                                                                                                                                                                                                                                                                                                                                                                                                                                                                                                                                                                                                                                                                                                                                                                                                                                                                                                                                                             | 12 oz   | CAD13513  |
| Quest 45g Vanilla Protein Shake                                                                                                                                                                                                                                                                                                                                                                                                                                                                                                                                                                                                                                                                                                                                                                                                                                                                                                                                                                                                                                                                                                                                                                                                                                                                                                                                                                                                                                                                                                                                                                                                                                                                                                                                                                                                                                                                                                                                                                                                                                                                                                | 12                                                                                                                                                                                                                                                                                                                                                                                                                                                                                                                                                                                                                                                                                                                                                                                                                                                                                                                                                                                                                                                                                                                                                                                                                                                                                                                                                                                                                                                                                                                                                                                                                                                                                                                                                                                                                                                                                                                                                                                                                                                                                                                             | 14 oz   | QUN01602  |
| V8 Orange Pineapple Energy                                                                                                                                                                                                                                                                                                                                                                                                                                                                                                                                                                                                                                                                                                                                                                                                                                                                                                                                                                                                                                                                                                                                                                                                                                                                                                                                                                                                                                                                                                                                                                                                                                                                                                                                                                                                                                                                                                                                                                                                                                                                                                     | 12                                                                                                                                                                                                                                                                                                                                                                                                                                                                                                                                                                                                                                                                                                                                                                                                                                                                                                                                                                                                                                                                                                                                                                                                                                                                                                                                                                                                                                                                                                                                                                                                                                                                                                                                                                                                                                                                                                                                                                                                                                                                                                                             | 11.5 oz | CAM27633  |
| Prime Cherry Limeade Energy                                                                                                                                                                                                                                                                                                                                                                                                                                                                                                                                                                                                                                                                                                                                                                                                                                                                                                                                                                                                                                                                                                                                                                                                                                                                                                                                                                                                                                                                                                                                                                                                                                                                                                                                                                                                                                                                                                                                                                                                                                                                                                    | 12                                                                                                                                                                                                                                                                                                                                                                                                                                                                                                                                                                                                                                                                                                                                                                                                                                                                                                                                                                                                                                                                                                                                                                                                                                                                                                                                                                                                                                                                                                                                                                                                                                                                                                                                                                                                                                                                                                                                                                                                                                                                                                                             | 16 oz   | PRH12717  |
| 5 Hour Berry Extra Strength                                                                                                                                                                                                                                                                                                                                                                                                                                                                                                                                                                                                                                                                                                                                                                                                                                                                                                                                                                                                                                                                                                                                                                                                                                                                                                                                                                                                                                                                                                                                                                                                                                                                                                                                                                                                                                                                                                                                                                                                                                                                                                    | 12                                                                                                                                                                                                                                                                                                                                                                                                                                                                                                                                                                                                                                                                                                                                                                                                                                                                                                                                                                                                                                                                                                                                                                                                                                                                                                                                                                                                                                                                                                                                                                                                                                                                                                                                                                                                                                                                                                                                                                                                                                                                                                                             | 1.93 oz | LVS718128 |
| Liquid I.V Firecracker Hydration Drink Mix                                                                                                                                                                                                                                                                                                                                                                                                                                                                                                                                                                                                                                                                                                                                                                                                                                                                                                                                                                                                                                                                                                                                                                                                                                                                                                                                                                                                                                                                                                                                                                                                                                                                                                                                                                                                                                                                                                                                                                                                                                                                                     | 12/8                                                                                                                                                                                                                                                                                                                                                                                                                                                                                                                                                                                                                                                                                                                                                                                                                                                                                                                                                                                                                                                                                                                                                                                                                                                                                                                                                                                                                                                                                                                                                                                                                                                                                                                                                                                                                                                                                                                                                                                                                                                                                                                           | .56 oz  | EHC97091  |
| HInt Watermelon Slim Can                                                                                                                                                                                                                                                                                                                                                                                                                                                                                                                                                                                                                                                                                                                                                                                                                                                                                                                                                                                                                                                                                                                                                                                                                                                                                                                                                                                                                                                                                                                                                                                                                                                                                                                                                                                                                                                                                                                                                                                                                                                                                                       | 24                                                                                                                                                                                                                                                                                                                                                                                                                                                                                                                                                                                                                                                                                                                                                                                                                                                                                                                                                                                                                                                                                                                                                                                                                                                                                                                                                                                                                                                                                                                                                                                                                                                                                                                                                                                                                                                                                                                                                                                                                                                                                                                             | 12 oz   | HNT00338  |
| Sparkling Ice Starburst Strawberry Drink                                                                                                                                                                                                                                                                                                                                                                                                                                                                                                                                                                                                                                                                                                                                                                                                                                                                                                                                                                                                                                                                                                                                                                                                                                                                                                                                                                                                                                                                                                                                                                                                                                                                                                                                                                                                                                                                                                                                                                                                                                                                                       | 12                                                                                                                                                                                                                                                                                                                                                                                                                                                                                                                                                                                                                                                                                                                                                                                                                                                                                                                                                                                                                                                                                                                                                                                                                                                                                                                                                                                                                                                                                                                                                                                                                                                                                                                                                                                                                                                                                                                                                                                                                                                                                                                             | 16 oz   | TLK95996  |
| C4 Skittles Energy Drink                                                                                                                                                                                                                                                                                                                                                                                                                                                                                                                                                                                                                                                                                                                                                                                                                                                                                                                                                                                                                                                                                                                                                                                                                                                                                                                                                                                                                                                                                                                                                                                                                                                                                                                                                                                                                                                                                                                                                                                                                                                                                                       | 12                                                                                                                                                                                                                                                                                                                                                                                                                                                                                                                                                                                                                                                                                                                                                                                                                                                                                                                                                                                                                                                                                                                                                                                                                                                                                                                                                                                                                                                                                                                                                                                                                                                                                                                                                                                                                                                                                                                                                                                                                                                                                                                             | 16 oz   | NBL12178  |
| Evian Water                                                                                                                                                                                                                                                                                                                                                                                                                                                                                                                                                                                                                                                                                                                                                                                                                                                                                                                                                                                                                                                                                                                                                                                                                                                                                                                                                                                                                                                                                                                                                                                                                                                                                                                                                                                                                                                                                                                                                                                                                                                                                                                    | 12                                                                                                                                                                                                                                                                                                                                                                                                                                                                                                                                                                                                                                                                                                                                                                                                                                                                                                                                                                                                                                                                                                                                                                                                                                                                                                                                                                                                                                                                                                                                                                                                                                                                                                                                                                                                                                                                                                                                                                                                                                                                                                                             | 1 ltr   | EVI10000  |
| Vita Coco Tetra Pack                                                                                                                                                                                                                                                                                                                                                                                                                                                                                                                                                                                                                                                                                                                                                                                                                                                                                                                                                                                                                                                                                                                                                                                                                                                                                                                                                                                                                                                                                                                                                                                                                                                                                                                                                                                                                                                                                                                                                                                                                                                                                                           | 12                                                                                                                                                                                                                                                                                                                                                                                                                                                                                                                                                                                                                                                                                                                                                                                                                                                                                                                                                                                                                                                                                                                                                                                                                                                                                                                                                                                                                                                                                                                                                                                                                                                                                                                                                                                                                                                                                                                                                                                                                                                                                                                             | 330 ml  | VTC00690  |
| Fiji Water                                                                                                                                                                                                                                                                                                                                                                                                                                                                                                                                                                                                                                                                                                                                                                                                                                                                                                                                                                                                                                                                                                                                                                                                                                                                                                                                                                                                                                                                                                                                                                                                                                                                                                                                                                                                                                                                                                                                                                                                                                                                                                                     | 24                                                                                                                                                                                                                                                                                                                                                                                                                                                                                                                                                                                                                                                                                                                                                                                                                                                                                                                                                                                                                                                                                                                                                                                                                                                                                                                                                                                                                                                                                                                                                                                                                                                                                                                                                                                                                                                                                                                                                                                                                                                                                                                             | 500 ml  | QB100004  |
| Saratoga Sparkling Water                                                                                                                                                                                                                                                                                                                                                                                                                                                                                                                                                                                                                                                                                                                                                                                                                                                                                                                                                                                                                                                                                                                                                                                                                                                                                                                                                                                                                                                                                                                                                                                                                                                                                                                                                                                                                                                                                                                                                                                                                                                                                                       | 24                                                                                                                                                                                                                                                                                                                                                                                                                                                                                                                                                                                                                                                                                                                                                                                                                                                                                                                                                                                                                                                                                                                                                                                                                                                                                                                                                                                                                                                                                                                                                                                                                                                                                                                                                                                                                                                                                                                                                                                                                                                                                                                             | 16 oz   | BTB95161  |
| Jarritos Mandarin                                                                                                                                                                                                                                                                                                                                                                                                                                                                                                                                                                                                                                                                                                                                                                                                                                                                                                                                                                                                                                                                                                                                                                                                                                                                                                                                                                                                                                                                                                                                                                                                                                                                                                                                                                                                                                                                                                                                                                                                                                                                                                              | 24                                                                                                                                                                                                                                                                                                                                                                                                                                                                                                                                                                                                                                                                                                                                                                                                                                                                                                                                                                                                                                                                                                                                                                                                                                                                                                                                                                                                                                                                                                                                                                                                                                                                                                                                                                                                                                                                                                                                                                                                                                                                                                                             | 524 ml  | NOV00692  |