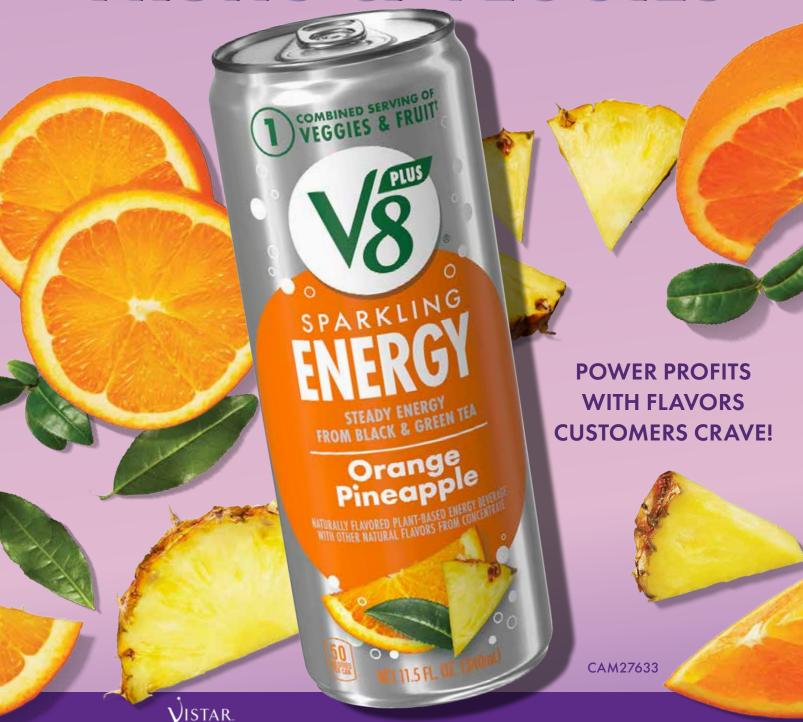

# CHILL OUT

with the Season's Best-Selling Beverages

Get ahead of the season with the beverages everyone's reaching for

| The second secon | State of the latest and the latest a |         |           |
|--------------------------------------------------------------------------------------------------------------------------------------------------------------------------------------------------------------------------------------------------------------------------------------------------------------------------------------------------------------------------------------------------------------------------------------------------------------------------------------------------------------------------------------------------------------------------------------------------------------------------------------------------------------------------------------------------------------------------------------------------------------------------------------------------------------------------------------------------------------------------------------------------------------------------------------------------------------------------------------------------------------------------------------------------------------------------------------------------------------------------------------------------------------------------------------------------------------------------------------------------------------------------------------------------------------------------------------------------------------------------------------------------------------------------------------------------------------------------------------------------------------------------------------------------------------------------------------------------------------------------------------------------------------------------------------------------------------------------------------------------------------------------------------------------------------------------------------------------------------------------------------------------------------------------------------------------------------------------------------------------------------------------------------------------------------------------------------------------------------------------------|--------------------------------------------------------------------------------------------------------------------------------------------------------------------------------------------------------------------------------------------------------------------------------------------------------------------------------------------------------------------------------------------------------------------------------------------------------------------------------------------------------------------------------------------------------------------------------------------------------------------------------------------------------------------------------------------------------------------------------------------------------------------------------------------------------------------------------------------------------------------------------------------------------------------------------------------------------------------------------------------------------------------------------------------------------------------------------------------------------------------------------------------------------------------------------------------------------------------------------------------------------------------------------------------------------------------------------------------------------------------------------------------------------------------------------------------------------------------------------------------------------------------------------------------------------------------------------------------------------------------------------------------------------------------------------------------------------------------------------------------------------------------------------------------------------------------------------------------------------------------------------------------------------------------------------------------------------------------------------------------------------------------------------------------------------------------------------------------------------------------------------|---------|-----------|
| Stok Mocha Cream Energy Coffee                                                                                                                                                                                                                                                                                                                                                                                                                                                                                                                                                                                                                                                                                                                                                                                                                                                                                                                                                                                                                                                                                                                                                                                                                                                                                                                                                                                                                                                                                                                                                                                                                                                                                                                                                                                                                                                                                                                                                                                                                                                                                                 | 12                                                                                                                                                                                                                                                                                                                                                                                                                                                                                                                                                                                                                                                                                                                                                                                                                                                                                                                                                                                                                                                                                                                                                                                                                                                                                                                                                                                                                                                                                                                                                                                                                                                                                                                                                                                                                                                                                                                                                                                                                                                                                                                             | 11 oz   | WW107967  |
| Oikos 30g Chocolate Protein Shake                                                                                                                                                                                                                                                                                                                                                                                                                                                                                                                                                                                                                                                                                                                                                                                                                                                                                                                                                                                                                                                                                                                                                                                                                                                                                                                                                                                                                                                                                                                                                                                                                                                                                                                                                                                                                                                                                                                                                                                                                                                                                              | 12                                                                                                                                                                                                                                                                                                                                                                                                                                                                                                                                                                                                                                                                                                                                                                                                                                                                                                                                                                                                                                                                                                                                                                                                                                                                                                                                                                                                                                                                                                                                                                                                                                                                                                                                                                                                                                                                                                                                                                                                                                                                                                                             | 12 oz   | WWI02427  |
| Red Bull Summer Edition White Peach Energy Drink                                                                                                                                                                                                                                                                                                                                                                                                                                                                                                                                                                                                                                                                                                                                                                                                                                                                                                                                                                                                                                                                                                                                                                                                                                                                                                                                                                                                                                                                                                                                                                                                                                                                                                                                                                                                                                                                                                                                                                                                                                                                               | 12                                                                                                                                                                                                                                                                                                                                                                                                                                                                                                                                                                                                                                                                                                                                                                                                                                                                                                                                                                                                                                                                                                                                                                                                                                                                                                                                                                                                                                                                                                                                                                                                                                                                                                                                                                                                                                                                                                                                                                                                                                                                                                                             | 12 oz   | RBD00279  |
| Ghost Sour Patch Kids Blue Raspberry Energy Drink                                                                                                                                                                                                                                                                                                                                                                                                                                                                                                                                                                                                                                                                                                                                                                                                                                                                                                                                                                                                                                                                                                                                                                                                                                                                                                                                                                                                                                                                                                                                                                                                                                                                                                                                                                                                                                                                                                                                                                                                                                                                              | 12                                                                                                                                                                                                                                                                                                                                                                                                                                                                                                                                                                                                                                                                                                                                                                                                                                                                                                                                                                                                                                                                                                                                                                                                                                                                                                                                                                                                                                                                                                                                                                                                                                                                                                                                                                                                                                                                                                                                                                                                                                                                                                                             | 16 oz   | CAD29601  |
| Bloom Strawberry Lemon Energy Drink                                                                                                                                                                                                                                                                                                                                                                                                                                                                                                                                                                                                                                                                                                                                                                                                                                                                                                                                                                                                                                                                                                                                                                                                                                                                                                                                                                                                                                                                                                                                                                                                                                                                                                                                                                                                                                                                                                                                                                                                                                                                                            | 12                                                                                                                                                                                                                                                                                                                                                                                                                                                                                                                                                                                                                                                                                                                                                                                                                                                                                                                                                                                                                                                                                                                                                                                                                                                                                                                                                                                                                                                                                                                                                                                                                                                                                                                                                                                                                                                                                                                                                                                                                                                                                                                             | 12 oz   | CAD13513  |
| Quest 45g Vanilla Protein Shake                                                                                                                                                                                                                                                                                                                                                                                                                                                                                                                                                                                                                                                                                                                                                                                                                                                                                                                                                                                                                                                                                                                                                                                                                                                                                                                                                                                                                                                                                                                                                                                                                                                                                                                                                                                                                                                                                                                                                                                                                                                                                                | 12                                                                                                                                                                                                                                                                                                                                                                                                                                                                                                                                                                                                                                                                                                                                                                                                                                                                                                                                                                                                                                                                                                                                                                                                                                                                                                                                                                                                                                                                                                                                                                                                                                                                                                                                                                                                                                                                                                                                                                                                                                                                                                                             | 14 oz   | QUN01602  |
| V8 Orange Pineapple Energy                                                                                                                                                                                                                                                                                                                                                                                                                                                                                                                                                                                                                                                                                                                                                                                                                                                                                                                                                                                                                                                                                                                                                                                                                                                                                                                                                                                                                                                                                                                                                                                                                                                                                                                                                                                                                                                                                                                                                                                                                                                                                                     | 12                                                                                                                                                                                                                                                                                                                                                                                                                                                                                                                                                                                                                                                                                                                                                                                                                                                                                                                                                                                                                                                                                                                                                                                                                                                                                                                                                                                                                                                                                                                                                                                                                                                                                                                                                                                                                                                                                                                                                                                                                                                                                                                             | 11.5 oz | CAM27633  |
| Prime Cherry Limeade Energy                                                                                                                                                                                                                                                                                                                                                                                                                                                                                                                                                                                                                                                                                                                                                                                                                                                                                                                                                                                                                                                                                                                                                                                                                                                                                                                                                                                                                                                                                                                                                                                                                                                                                                                                                                                                                                                                                                                                                                                                                                                                                                    | 12                                                                                                                                                                                                                                                                                                                                                                                                                                                                                                                                                                                                                                                                                                                                                                                                                                                                                                                                                                                                                                                                                                                                                                                                                                                                                                                                                                                                                                                                                                                                                                                                                                                                                                                                                                                                                                                                                                                                                                                                                                                                                                                             | 16 oz   | PRH12717  |
| 5 Hour Berry Extra Strength                                                                                                                                                                                                                                                                                                                                                                                                                                                                                                                                                                                                                                                                                                                                                                                                                                                                                                                                                                                                                                                                                                                                                                                                                                                                                                                                                                                                                                                                                                                                                                                                                                                                                                                                                                                                                                                                                                                                                                                                                                                                                                    | 12                                                                                                                                                                                                                                                                                                                                                                                                                                                                                                                                                                                                                                                                                                                                                                                                                                                                                                                                                                                                                                                                                                                                                                                                                                                                                                                                                                                                                                                                                                                                                                                                                                                                                                                                                                                                                                                                                                                                                                                                                                                                                                                             | 1.93 oz | LVS718128 |
| Liquid I.V Firecracker Hydration Drink Mix                                                                                                                                                                                                                                                                                                                                                                                                                                                                                                                                                                                                                                                                                                                                                                                                                                                                                                                                                                                                                                                                                                                                                                                                                                                                                                                                                                                                                                                                                                                                                                                                                                                                                                                                                                                                                                                                                                                                                                                                                                                                                     | 12/8                                                                                                                                                                                                                                                                                                                                                                                                                                                                                                                                                                                                                                                                                                                                                                                                                                                                                                                                                                                                                                                                                                                                                                                                                                                                                                                                                                                                                                                                                                                                                                                                                                                                                                                                                                                                                                                                                                                                                                                                                                                                                                                           | .56 oz  | EHC97091  |
| HInt Watermelon Slim Can                                                                                                                                                                                                                                                                                                                                                                                                                                                                                                                                                                                                                                                                                                                                                                                                                                                                                                                                                                                                                                                                                                                                                                                                                                                                                                                                                                                                                                                                                                                                                                                                                                                                                                                                                                                                                                                                                                                                                                                                                                                                                                       | 24                                                                                                                                                                                                                                                                                                                                                                                                                                                                                                                                                                                                                                                                                                                                                                                                                                                                                                                                                                                                                                                                                                                                                                                                                                                                                                                                                                                                                                                                                                                                                                                                                                                                                                                                                                                                                                                                                                                                                                                                                                                                                                                             | 12 oz   | HNT00338  |
| Sparkling Ice Starburst Strawberry Drink                                                                                                                                                                                                                                                                                                                                                                                                                                                                                                                                                                                                                                                                                                                                                                                                                                                                                                                                                                                                                                                                                                                                                                                                                                                                                                                                                                                                                                                                                                                                                                                                                                                                                                                                                                                                                                                                                                                                                                                                                                                                                       | 12                                                                                                                                                                                                                                                                                                                                                                                                                                                                                                                                                                                                                                                                                                                                                                                                                                                                                                                                                                                                                                                                                                                                                                                                                                                                                                                                                                                                                                                                                                                                                                                                                                                                                                                                                                                                                                                                                                                                                                                                                                                                                                                             | 16 oz   | TLK95996  |
| C4 Skittles Energy Drink                                                                                                                                                                                                                                                                                                                                                                                                                                                                                                                                                                                                                                                                                                                                                                                                                                                                                                                                                                                                                                                                                                                                                                                                                                                                                                                                                                                                                                                                                                                                                                                                                                                                                                                                                                                                                                                                                                                                                                                                                                                                                                       | 12                                                                                                                                                                                                                                                                                                                                                                                                                                                                                                                                                                                                                                                                                                                                                                                                                                                                                                                                                                                                                                                                                                                                                                                                                                                                                                                                                                                                                                                                                                                                                                                                                                                                                                                                                                                                                                                                                                                                                                                                                                                                                                                             | 16 oz   | NBL12178  |
| Evian Water                                                                                                                                                                                                                                                                                                                                                                                                                                                                                                                                                                                                                                                                                                                                                                                                                                                                                                                                                                                                                                                                                                                                                                                                                                                                                                                                                                                                                                                                                                                                                                                                                                                                                                                                                                                                                                                                                                                                                                                                                                                                                                                    | 12                                                                                                                                                                                                                                                                                                                                                                                                                                                                                                                                                                                                                                                                                                                                                                                                                                                                                                                                                                                                                                                                                                                                                                                                                                                                                                                                                                                                                                                                                                                                                                                                                                                                                                                                                                                                                                                                                                                                                                                                                                                                                                                             | 1 ltr   | EVI10000  |
| Vita Coco Tetra Pack                                                                                                                                                                                                                                                                                                                                                                                                                                                                                                                                                                                                                                                                                                                                                                                                                                                                                                                                                                                                                                                                                                                                                                                                                                                                                                                                                                                                                                                                                                                                                                                                                                                                                                                                                                                                                                                                                                                                                                                                                                                                                                           | 12                                                                                                                                                                                                                                                                                                                                                                                                                                                                                                                                                                                                                                                                                                                                                                                                                                                                                                                                                                                                                                                                                                                                                                                                                                                                                                                                                                                                                                                                                                                                                                                                                                                                                                                                                                                                                                                                                                                                                                                                                                                                                                                             | 330 ml  | VTC00690  |
| Fiji Water                                                                                                                                                                                                                                                                                                                                                                                                                                                                                                                                                                                                                                                                                                                                                                                                                                                                                                                                                                                                                                                                                                                                                                                                                                                                                                                                                                                                                                                                                                                                                                                                                                                                                                                                                                                                                                                                                                                                                                                                                                                                                                                     | 24                                                                                                                                                                                                                                                                                                                                                                                                                                                                                                                                                                                                                                                                                                                                                                                                                                                                                                                                                                                                                                                                                                                                                                                                                                                                                                                                                                                                                                                                                                                                                                                                                                                                                                                                                                                                                                                                                                                                                                                                                                                                                                                             | 500 ml  | QB100004  |
| Saratoga Sparkling Water                                                                                                                                                                                                                                                                                                                                                                                                                                                                                                                                                                                                                                                                                                                                                                                                                                                                                                                                                                                                                                                                                                                                                                                                                                                                                                                                                                                                                                                                                                                                                                                                                                                                                                                                                                                                                                                                                                                                                                                                                                                                                                       | 24                                                                                                                                                                                                                                                                                                                                                                                                                                                                                                                                                                                                                                                                                                                                                                                                                                                                                                                                                                                                                                                                                                                                                                                                                                                                                                                                                                                                                                                                                                                                                                                                                                                                                                                                                                                                                                                                                                                                                                                                                                                                                                                             | 16 oz   | BTB95161  |
| Jarritos Mandarin                                                                                                                                                                                                                                                                                                                                                                                                                                                                                                                                                                                                                                                                                                                                                                                                                                                                                                                                                                                                                                                                                                                                                                                                                                                                                                                                                                                                                                                                                                                                                                                                                                                                                                                                                                                                                                                                                                                                                                                                                                                                                                              | 24                                                                                                                                                                                                                                                                                                                                                                                                                                                                                                                                                                                                                                                                                                                                                                                                                                                                                                                                                                                                                                                                                                                                                                                                                                                                                                                                                                                                                                                                                                                                                                                                                                                                                                                                                                                                                                                                                                                                                                                                                                                                                                                             | 524 ml  | NOV00692  |