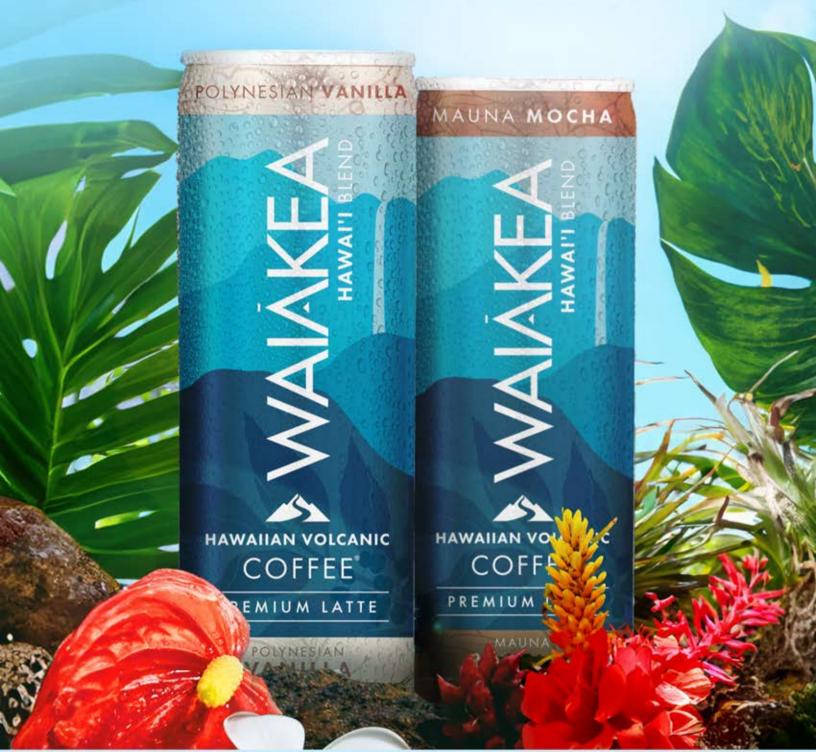

# CHILL OUT

with the Season's Best-Selling Beverages

Get ahead of the season with the beverages everyone's reaching for

| The second secon | State of the latest and the latest a |         |           |
|--------------------------------------------------------------------------------------------------------------------------------------------------------------------------------------------------------------------------------------------------------------------------------------------------------------------------------------------------------------------------------------------------------------------------------------------------------------------------------------------------------------------------------------------------------------------------------------------------------------------------------------------------------------------------------------------------------------------------------------------------------------------------------------------------------------------------------------------------------------------------------------------------------------------------------------------------------------------------------------------------------------------------------------------------------------------------------------------------------------------------------------------------------------------------------------------------------------------------------------------------------------------------------------------------------------------------------------------------------------------------------------------------------------------------------------------------------------------------------------------------------------------------------------------------------------------------------------------------------------------------------------------------------------------------------------------------------------------------------------------------------------------------------------------------------------------------------------------------------------------------------------------------------------------------------------------------------------------------------------------------------------------------------------------------------------------------------------------------------------------------------|--------------------------------------------------------------------------------------------------------------------------------------------------------------------------------------------------------------------------------------------------------------------------------------------------------------------------------------------------------------------------------------------------------------------------------------------------------------------------------------------------------------------------------------------------------------------------------------------------------------------------------------------------------------------------------------------------------------------------------------------------------------------------------------------------------------------------------------------------------------------------------------------------------------------------------------------------------------------------------------------------------------------------------------------------------------------------------------------------------------------------------------------------------------------------------------------------------------------------------------------------------------------------------------------------------------------------------------------------------------------------------------------------------------------------------------------------------------------------------------------------------------------------------------------------------------------------------------------------------------------------------------------------------------------------------------------------------------------------------------------------------------------------------------------------------------------------------------------------------------------------------------------------------------------------------------------------------------------------------------------------------------------------------------------------------------------------------------------------------------------------------|---------|-----------|
| Stok Mocha Cream Energy Coffee                                                                                                                                                                                                                                                                                                                                                                                                                                                                                                                                                                                                                                                                                                                                                                                                                                                                                                                                                                                                                                                                                                                                                                                                                                                                                                                                                                                                                                                                                                                                                                                                                                                                                                                                                                                                                                                                                                                                                                                                                                                                                                 | 12                                                                                                                                                                                                                                                                                                                                                                                                                                                                                                                                                                                                                                                                                                                                                                                                                                                                                                                                                                                                                                                                                                                                                                                                                                                                                                                                                                                                                                                                                                                                                                                                                                                                                                                                                                                                                                                                                                                                                                                                                                                                                                                             | 11 oz   | WW107967  |
| Oikos 30g Chocolate Protein Shake                                                                                                                                                                                                                                                                                                                                                                                                                                                                                                                                                                                                                                                                                                                                                                                                                                                                                                                                                                                                                                                                                                                                                                                                                                                                                                                                                                                                                                                                                                                                                                                                                                                                                                                                                                                                                                                                                                                                                                                                                                                                                              | 12                                                                                                                                                                                                                                                                                                                                                                                                                                                                                                                                                                                                                                                                                                                                                                                                                                                                                                                                                                                                                                                                                                                                                                                                                                                                                                                                                                                                                                                                                                                                                                                                                                                                                                                                                                                                                                                                                                                                                                                                                                                                                                                             | 12 oz   | WWI02427  |
| Red Bull Summer Edition White Peach Energy Drink                                                                                                                                                                                                                                                                                                                                                                                                                                                                                                                                                                                                                                                                                                                                                                                                                                                                                                                                                                                                                                                                                                                                                                                                                                                                                                                                                                                                                                                                                                                                                                                                                                                                                                                                                                                                                                                                                                                                                                                                                                                                               | 12                                                                                                                                                                                                                                                                                                                                                                                                                                                                                                                                                                                                                                                                                                                                                                                                                                                                                                                                                                                                                                                                                                                                                                                                                                                                                                                                                                                                                                                                                                                                                                                                                                                                                                                                                                                                                                                                                                                                                                                                                                                                                                                             | 12 oz   | RBD00279  |
| Ghost Sour Patch Kids Blue Raspberry Energy Drink                                                                                                                                                                                                                                                                                                                                                                                                                                                                                                                                                                                                                                                                                                                                                                                                                                                                                                                                                                                                                                                                                                                                                                                                                                                                                                                                                                                                                                                                                                                                                                                                                                                                                                                                                                                                                                                                                                                                                                                                                                                                              | 12                                                                                                                                                                                                                                                                                                                                                                                                                                                                                                                                                                                                                                                                                                                                                                                                                                                                                                                                                                                                                                                                                                                                                                                                                                                                                                                                                                                                                                                                                                                                                                                                                                                                                                                                                                                                                                                                                                                                                                                                                                                                                                                             | 16 oz   | CAD29601  |
| Bloom Strawberry Lemon Energy Drink                                                                                                                                                                                                                                                                                                                                                                                                                                                                                                                                                                                                                                                                                                                                                                                                                                                                                                                                                                                                                                                                                                                                                                                                                                                                                                                                                                                                                                                                                                                                                                                                                                                                                                                                                                                                                                                                                                                                                                                                                                                                                            | 12                                                                                                                                                                                                                                                                                                                                                                                                                                                                                                                                                                                                                                                                                                                                                                                                                                                                                                                                                                                                                                                                                                                                                                                                                                                                                                                                                                                                                                                                                                                                                                                                                                                                                                                                                                                                                                                                                                                                                                                                                                                                                                                             | 12 oz   | CAD13513  |
| Quest 45g Vanilla Protein Shake                                                                                                                                                                                                                                                                                                                                                                                                                                                                                                                                                                                                                                                                                                                                                                                                                                                                                                                                                                                                                                                                                                                                                                                                                                                                                                                                                                                                                                                                                                                                                                                                                                                                                                                                                                                                                                                                                                                                                                                                                                                                                                | 12                                                                                                                                                                                                                                                                                                                                                                                                                                                                                                                                                                                                                                                                                                                                                                                                                                                                                                                                                                                                                                                                                                                                                                                                                                                                                                                                                                                                                                                                                                                                                                                                                                                                                                                                                                                                                                                                                                                                                                                                                                                                                                                             | 14 oz   | QUN01602  |
| V8 Orange Pineapple Energy                                                                                                                                                                                                                                                                                                                                                                                                                                                                                                                                                                                                                                                                                                                                                                                                                                                                                                                                                                                                                                                                                                                                                                                                                                                                                                                                                                                                                                                                                                                                                                                                                                                                                                                                                                                                                                                                                                                                                                                                                                                                                                     | 12                                                                                                                                                                                                                                                                                                                                                                                                                                                                                                                                                                                                                                                                                                                                                                                                                                                                                                                                                                                                                                                                                                                                                                                                                                                                                                                                                                                                                                                                                                                                                                                                                                                                                                                                                                                                                                                                                                                                                                                                                                                                                                                             | 11.5 oz | CAM27633  |
| Prime Cherry Limeade Energy                                                                                                                                                                                                                                                                                                                                                                                                                                                                                                                                                                                                                                                                                                                                                                                                                                                                                                                                                                                                                                                                                                                                                                                                                                                                                                                                                                                                                                                                                                                                                                                                                                                                                                                                                                                                                                                                                                                                                                                                                                                                                                    | 12                                                                                                                                                                                                                                                                                                                                                                                                                                                                                                                                                                                                                                                                                                                                                                                                                                                                                                                                                                                                                                                                                                                                                                                                                                                                                                                                                                                                                                                                                                                                                                                                                                                                                                                                                                                                                                                                                                                                                                                                                                                                                                                             | 16 oz   | PRH12717  |
| 5 Hour Berry Extra Strength                                                                                                                                                                                                                                                                                                                                                                                                                                                                                                                                                                                                                                                                                                                                                                                                                                                                                                                                                                                                                                                                                                                                                                                                                                                                                                                                                                                                                                                                                                                                                                                                                                                                                                                                                                                                                                                                                                                                                                                                                                                                                                    | 12                                                                                                                                                                                                                                                                                                                                                                                                                                                                                                                                                                                                                                                                                                                                                                                                                                                                                                                                                                                                                                                                                                                                                                                                                                                                                                                                                                                                                                                                                                                                                                                                                                                                                                                                                                                                                                                                                                                                                                                                                                                                                                                             | 1.93 oz | LVS718128 |
| Liquid I.V Firecracker Hydration Drink Mix                                                                                                                                                                                                                                                                                                                                                                                                                                                                                                                                                                                                                                                                                                                                                                                                                                                                                                                                                                                                                                                                                                                                                                                                                                                                                                                                                                                                                                                                                                                                                                                                                                                                                                                                                                                                                                                                                                                                                                                                                                                                                     | 12/8                                                                                                                                                                                                                                                                                                                                                                                                                                                                                                                                                                                                                                                                                                                                                                                                                                                                                                                                                                                                                                                                                                                                                                                                                                                                                                                                                                                                                                                                                                                                                                                                                                                                                                                                                                                                                                                                                                                                                                                                                                                                                                                           | .56 oz  | EHC97091  |
| HInt Watermelon Slim Can                                                                                                                                                                                                                                                                                                                                                                                                                                                                                                                                                                                                                                                                                                                                                                                                                                                                                                                                                                                                                                                                                                                                                                                                                                                                                                                                                                                                                                                                                                                                                                                                                                                                                                                                                                                                                                                                                                                                                                                                                                                                                                       | 24                                                                                                                                                                                                                                                                                                                                                                                                                                                                                                                                                                                                                                                                                                                                                                                                                                                                                                                                                                                                                                                                                                                                                                                                                                                                                                                                                                                                                                                                                                                                                                                                                                                                                                                                                                                                                                                                                                                                                                                                                                                                                                                             | 12 oz   | HNT00338  |
| Sparkling Ice Starburst Strawberry Drink                                                                                                                                                                                                                                                                                                                                                                                                                                                                                                                                                                                                                                                                                                                                                                                                                                                                                                                                                                                                                                                                                                                                                                                                                                                                                                                                                                                                                                                                                                                                                                                                                                                                                                                                                                                                                                                                                                                                                                                                                                                                                       | 12                                                                                                                                                                                                                                                                                                                                                                                                                                                                                                                                                                                                                                                                                                                                                                                                                                                                                                                                                                                                                                                                                                                                                                                                                                                                                                                                                                                                                                                                                                                                                                                                                                                                                                                                                                                                                                                                                                                                                                                                                                                                                                                             | 16 oz   | TLK95996  |
| C4 Skittles Energy Drink                                                                                                                                                                                                                                                                                                                                                                                                                                                                                                                                                                                                                                                                                                                                                                                                                                                                                                                                                                                                                                                                                                                                                                                                                                                                                                                                                                                                                                                                                                                                                                                                                                                                                                                                                                                                                                                                                                                                                                                                                                                                                                       | 12                                                                                                                                                                                                                                                                                                                                                                                                                                                                                                                                                                                                                                                                                                                                                                                                                                                                                                                                                                                                                                                                                                                                                                                                                                                                                                                                                                                                                                                                                                                                                                                                                                                                                                                                                                                                                                                                                                                                                                                                                                                                                                                             | 16 oz   | NBL12178  |
| Evian Water                                                                                                                                                                                                                                                                                                                                                                                                                                                                                                                                                                                                                                                                                                                                                                                                                                                                                                                                                                                                                                                                                                                                                                                                                                                                                                                                                                                                                                                                                                                                                                                                                                                                                                                                                                                                                                                                                                                                                                                                                                                                                                                    | 12                                                                                                                                                                                                                                                                                                                                                                                                                                                                                                                                                                                                                                                                                                                                                                                                                                                                                                                                                                                                                                                                                                                                                                                                                                                                                                                                                                                                                                                                                                                                                                                                                                                                                                                                                                                                                                                                                                                                                                                                                                                                                                                             | 1 ltr   | EVI10000  |
| Vita Coco Tetra Pack                                                                                                                                                                                                                                                                                                                                                                                                                                                                                                                                                                                                                                                                                                                                                                                                                                                                                                                                                                                                                                                                                                                                                                                                                                                                                                                                                                                                                                                                                                                                                                                                                                                                                                                                                                                                                                                                                                                                                                                                                                                                                                           | 12                                                                                                                                                                                                                                                                                                                                                                                                                                                                                                                                                                                                                                                                                                                                                                                                                                                                                                                                                                                                                                                                                                                                                                                                                                                                                                                                                                                                                                                                                                                                                                                                                                                                                                                                                                                                                                                                                                                                                                                                                                                                                                                             | 330 ml  | VTC00690  |
| Fiji Water                                                                                                                                                                                                                                                                                                                                                                                                                                                                                                                                                                                                                                                                                                                                                                                                                                                                                                                                                                                                                                                                                                                                                                                                                                                                                                                                                                                                                                                                                                                                                                                                                                                                                                                                                                                                                                                                                                                                                                                                                                                                                                                     | 24                                                                                                                                                                                                                                                                                                                                                                                                                                                                                                                                                                                                                                                                                                                                                                                                                                                                                                                                                                                                                                                                                                                                                                                                                                                                                                                                                                                                                                                                                                                                                                                                                                                                                                                                                                                                                                                                                                                                                                                                                                                                                                                             | 500 ml  | QB100004  |
| Saratoga Sparkling Water                                                                                                                                                                                                                                                                                                                                                                                                                                                                                                                                                                                                                                                                                                                                                                                                                                                                                                                                                                                                                                                                                                                                                                                                                                                                                                                                                                                                                                                                                                                                                                                                                                                                                                                                                                                                                                                                                                                                                                                                                                                                                                       | 24                                                                                                                                                                                                                                                                                                                                                                                                                                                                                                                                                                                                                                                                                                                                                                                                                                                                                                                                                                                                                                                                                                                                                                                                                                                                                                                                                                                                                                                                                                                                                                                                                                                                                                                                                                                                                                                                                                                                                                                                                                                                                                                             | 16 oz   | BTB95161  |
| Jarritos Mandarin                                                                                                                                                                                                                                                                                                                                                                                                                                                                                                                                                                                                                                                                                                                                                                                                                                                                                                                                                                                                                                                                                                                                                                                                                                                                                                                                                                                                                                                                                                                                                                                                                                                                                                                                                                                                                                                                                                                                                                                                                                                                                                              | 24                                                                                                                                                                                                                                                                                                                                                                                                                                                                                                                                                                                                                                                                                                                                                                                                                                                                                                                                                                                                                                                                                                                                                                                                                                                                                                                                                                                                                                                                                                                                                                                                                                                                                                                                                                                                                                                                                                                                                                                                                                                                                                                             | 524 ml  | NOV00692  |