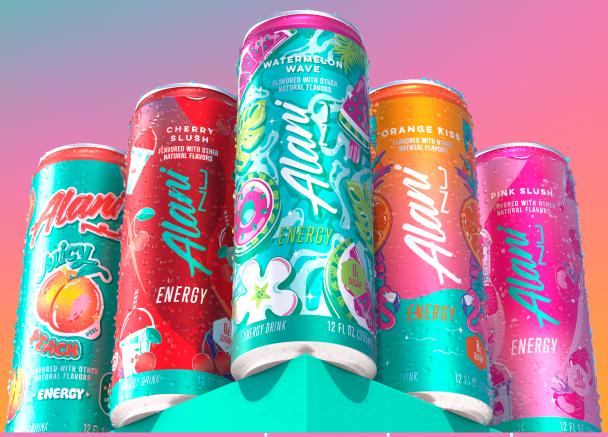

# CHILL OUT

with the Season's Best-Selling Beverages

Get ahead of the season with the beverages everyone's reaching for

| The second secon | State of the latest and the latest a |         |           |
|--------------------------------------------------------------------------------------------------------------------------------------------------------------------------------------------------------------------------------------------------------------------------------------------------------------------------------------------------------------------------------------------------------------------------------------------------------------------------------------------------------------------------------------------------------------------------------------------------------------------------------------------------------------------------------------------------------------------------------------------------------------------------------------------------------------------------------------------------------------------------------------------------------------------------------------------------------------------------------------------------------------------------------------------------------------------------------------------------------------------------------------------------------------------------------------------------------------------------------------------------------------------------------------------------------------------------------------------------------------------------------------------------------------------------------------------------------------------------------------------------------------------------------------------------------------------------------------------------------------------------------------------------------------------------------------------------------------------------------------------------------------------------------------------------------------------------------------------------------------------------------------------------------------------------------------------------------------------------------------------------------------------------------------------------------------------------------------------------------------------------------|--------------------------------------------------------------------------------------------------------------------------------------------------------------------------------------------------------------------------------------------------------------------------------------------------------------------------------------------------------------------------------------------------------------------------------------------------------------------------------------------------------------------------------------------------------------------------------------------------------------------------------------------------------------------------------------------------------------------------------------------------------------------------------------------------------------------------------------------------------------------------------------------------------------------------------------------------------------------------------------------------------------------------------------------------------------------------------------------------------------------------------------------------------------------------------------------------------------------------------------------------------------------------------------------------------------------------------------------------------------------------------------------------------------------------------------------------------------------------------------------------------------------------------------------------------------------------------------------------------------------------------------------------------------------------------------------------------------------------------------------------------------------------------------------------------------------------------------------------------------------------------------------------------------------------------------------------------------------------------------------------------------------------------------------------------------------------------------------------------------------------------|---------|-----------|
| Stok Mocha Cream Energy Coffee                                                                                                                                                                                                                                                                                                                                                                                                                                                                                                                                                                                                                                                                                                                                                                                                                                                                                                                                                                                                                                                                                                                                                                                                                                                                                                                                                                                                                                                                                                                                                                                                                                                                                                                                                                                                                                                                                                                                                                                                                                                                                                 | 12                                                                                                                                                                                                                                                                                                                                                                                                                                                                                                                                                                                                                                                                                                                                                                                                                                                                                                                                                                                                                                                                                                                                                                                                                                                                                                                                                                                                                                                                                                                                                                                                                                                                                                                                                                                                                                                                                                                                                                                                                                                                                                                             | 11 oz   | WW107967  |
| Oikos 30g Chocolate Protein Shake                                                                                                                                                                                                                                                                                                                                                                                                                                                                                                                                                                                                                                                                                                                                                                                                                                                                                                                                                                                                                                                                                                                                                                                                                                                                                                                                                                                                                                                                                                                                                                                                                                                                                                                                                                                                                                                                                                                                                                                                                                                                                              | 12                                                                                                                                                                                                                                                                                                                                                                                                                                                                                                                                                                                                                                                                                                                                                                                                                                                                                                                                                                                                                                                                                                                                                                                                                                                                                                                                                                                                                                                                                                                                                                                                                                                                                                                                                                                                                                                                                                                                                                                                                                                                                                                             | 12 oz   | WWI02427  |
| Red Bull Summer Edition White Peach Energy Drink                                                                                                                                                                                                                                                                                                                                                                                                                                                                                                                                                                                                                                                                                                                                                                                                                                                                                                                                                                                                                                                                                                                                                                                                                                                                                                                                                                                                                                                                                                                                                                                                                                                                                                                                                                                                                                                                                                                                                                                                                                                                               | 12                                                                                                                                                                                                                                                                                                                                                                                                                                                                                                                                                                                                                                                                                                                                                                                                                                                                                                                                                                                                                                                                                                                                                                                                                                                                                                                                                                                                                                                                                                                                                                                                                                                                                                                                                                                                                                                                                                                                                                                                                                                                                                                             | 12 oz   | RBD00279  |
| Ghost Sour Patch Kids Blue Raspberry Energy Drink                                                                                                                                                                                                                                                                                                                                                                                                                                                                                                                                                                                                                                                                                                                                                                                                                                                                                                                                                                                                                                                                                                                                                                                                                                                                                                                                                                                                                                                                                                                                                                                                                                                                                                                                                                                                                                                                                                                                                                                                                                                                              | 12                                                                                                                                                                                                                                                                                                                                                                                                                                                                                                                                                                                                                                                                                                                                                                                                                                                                                                                                                                                                                                                                                                                                                                                                                                                                                                                                                                                                                                                                                                                                                                                                                                                                                                                                                                                                                                                                                                                                                                                                                                                                                                                             | 16 oz   | CAD29601  |
| Bloom Strawberry Lemon Energy Drink                                                                                                                                                                                                                                                                                                                                                                                                                                                                                                                                                                                                                                                                                                                                                                                                                                                                                                                                                                                                                                                                                                                                                                                                                                                                                                                                                                                                                                                                                                                                                                                                                                                                                                                                                                                                                                                                                                                                                                                                                                                                                            | 12                                                                                                                                                                                                                                                                                                                                                                                                                                                                                                                                                                                                                                                                                                                                                                                                                                                                                                                                                                                                                                                                                                                                                                                                                                                                                                                                                                                                                                                                                                                                                                                                                                                                                                                                                                                                                                                                                                                                                                                                                                                                                                                             | 12 oz   | CAD13513  |
| Quest 45g Vanilla Protein Shake                                                                                                                                                                                                                                                                                                                                                                                                                                                                                                                                                                                                                                                                                                                                                                                                                                                                                                                                                                                                                                                                                                                                                                                                                                                                                                                                                                                                                                                                                                                                                                                                                                                                                                                                                                                                                                                                                                                                                                                                                                                                                                | 12                                                                                                                                                                                                                                                                                                                                                                                                                                                                                                                                                                                                                                                                                                                                                                                                                                                                                                                                                                                                                                                                                                                                                                                                                                                                                                                                                                                                                                                                                                                                                                                                                                                                                                                                                                                                                                                                                                                                                                                                                                                                                                                             | 14 oz   | QUN01602  |
| V8 Orange Pineapple Energy                                                                                                                                                                                                                                                                                                                                                                                                                                                                                                                                                                                                                                                                                                                                                                                                                                                                                                                                                                                                                                                                                                                                                                                                                                                                                                                                                                                                                                                                                                                                                                                                                                                                                                                                                                                                                                                                                                                                                                                                                                                                                                     | 12                                                                                                                                                                                                                                                                                                                                                                                                                                                                                                                                                                                                                                                                                                                                                                                                                                                                                                                                                                                                                                                                                                                                                                                                                                                                                                                                                                                                                                                                                                                                                                                                                                                                                                                                                                                                                                                                                                                                                                                                                                                                                                                             | 11.5 oz | CAM27633  |
| Prime Cherry Limeade Energy                                                                                                                                                                                                                                                                                                                                                                                                                                                                                                                                                                                                                                                                                                                                                                                                                                                                                                                                                                                                                                                                                                                                                                                                                                                                                                                                                                                                                                                                                                                                                                                                                                                                                                                                                                                                                                                                                                                                                                                                                                                                                                    | 12                                                                                                                                                                                                                                                                                                                                                                                                                                                                                                                                                                                                                                                                                                                                                                                                                                                                                                                                                                                                                                                                                                                                                                                                                                                                                                                                                                                                                                                                                                                                                                                                                                                                                                                                                                                                                                                                                                                                                                                                                                                                                                                             | 16 oz   | PRH12717  |
| 5 Hour Berry Extra Strength                                                                                                                                                                                                                                                                                                                                                                                                                                                                                                                                                                                                                                                                                                                                                                                                                                                                                                                                                                                                                                                                                                                                                                                                                                                                                                                                                                                                                                                                                                                                                                                                                                                                                                                                                                                                                                                                                                                                                                                                                                                                                                    | 12                                                                                                                                                                                                                                                                                                                                                                                                                                                                                                                                                                                                                                                                                                                                                                                                                                                                                                                                                                                                                                                                                                                                                                                                                                                                                                                                                                                                                                                                                                                                                                                                                                                                                                                                                                                                                                                                                                                                                                                                                                                                                                                             | 1.93 oz | LVS718128 |
| Liquid I.V Firecracker Hydration Drink Mix                                                                                                                                                                                                                                                                                                                                                                                                                                                                                                                                                                                                                                                                                                                                                                                                                                                                                                                                                                                                                                                                                                                                                                                                                                                                                                                                                                                                                                                                                                                                                                                                                                                                                                                                                                                                                                                                                                                                                                                                                                                                                     | 12/8                                                                                                                                                                                                                                                                                                                                                                                                                                                                                                                                                                                                                                                                                                                                                                                                                                                                                                                                                                                                                                                                                                                                                                                                                                                                                                                                                                                                                                                                                                                                                                                                                                                                                                                                                                                                                                                                                                                                                                                                                                                                                                                           | .56 oz  | EHC97091  |
| HInt Watermelon Slim Can                                                                                                                                                                                                                                                                                                                                                                                                                                                                                                                                                                                                                                                                                                                                                                                                                                                                                                                                                                                                                                                                                                                                                                                                                                                                                                                                                                                                                                                                                                                                                                                                                                                                                                                                                                                                                                                                                                                                                                                                                                                                                                       | 24                                                                                                                                                                                                                                                                                                                                                                                                                                                                                                                                                                                                                                                                                                                                                                                                                                                                                                                                                                                                                                                                                                                                                                                                                                                                                                                                                                                                                                                                                                                                                                                                                                                                                                                                                                                                                                                                                                                                                                                                                                                                                                                             | 12 oz   | HNT00338  |
| Sparkling Ice Starburst Strawberry Drink                                                                                                                                                                                                                                                                                                                                                                                                                                                                                                                                                                                                                                                                                                                                                                                                                                                                                                                                                                                                                                                                                                                                                                                                                                                                                                                                                                                                                                                                                                                                                                                                                                                                                                                                                                                                                                                                                                                                                                                                                                                                                       | 12                                                                                                                                                                                                                                                                                                                                                                                                                                                                                                                                                                                                                                                                                                                                                                                                                                                                                                                                                                                                                                                                                                                                                                                                                                                                                                                                                                                                                                                                                                                                                                                                                                                                                                                                                                                                                                                                                                                                                                                                                                                                                                                             | 16 oz   | TLK95996  |
| C4 Skittles Energy Drink                                                                                                                                                                                                                                                                                                                                                                                                                                                                                                                                                                                                                                                                                                                                                                                                                                                                                                                                                                                                                                                                                                                                                                                                                                                                                                                                                                                                                                                                                                                                                                                                                                                                                                                                                                                                                                                                                                                                                                                                                                                                                                       | 12                                                                                                                                                                                                                                                                                                                                                                                                                                                                                                                                                                                                                                                                                                                                                                                                                                                                                                                                                                                                                                                                                                                                                                                                                                                                                                                                                                                                                                                                                                                                                                                                                                                                                                                                                                                                                                                                                                                                                                                                                                                                                                                             | 16 oz   | NBL12178  |
| Evian Water                                                                                                                                                                                                                                                                                                                                                                                                                                                                                                                                                                                                                                                                                                                                                                                                                                                                                                                                                                                                                                                                                                                                                                                                                                                                                                                                                                                                                                                                                                                                                                                                                                                                                                                                                                                                                                                                                                                                                                                                                                                                                                                    | 12                                                                                                                                                                                                                                                                                                                                                                                                                                                                                                                                                                                                                                                                                                                                                                                                                                                                                                                                                                                                                                                                                                                                                                                                                                                                                                                                                                                                                                                                                                                                                                                                                                                                                                                                                                                                                                                                                                                                                                                                                                                                                                                             | 1 ltr   | EVI10000  |
| Vita Coco Tetra Pack                                                                                                                                                                                                                                                                                                                                                                                                                                                                                                                                                                                                                                                                                                                                                                                                                                                                                                                                                                                                                                                                                                                                                                                                                                                                                                                                                                                                                                                                                                                                                                                                                                                                                                                                                                                                                                                                                                                                                                                                                                                                                                           | 12                                                                                                                                                                                                                                                                                                                                                                                                                                                                                                                                                                                                                                                                                                                                                                                                                                                                                                                                                                                                                                                                                                                                                                                                                                                                                                                                                                                                                                                                                                                                                                                                                                                                                                                                                                                                                                                                                                                                                                                                                                                                                                                             | 330 ml  | VTC00690  |
| Fiji Water                                                                                                                                                                                                                                                                                                                                                                                                                                                                                                                                                                                                                                                                                                                                                                                                                                                                                                                                                                                                                                                                                                                                                                                                                                                                                                                                                                                                                                                                                                                                                                                                                                                                                                                                                                                                                                                                                                                                                                                                                                                                                                                     | 24                                                                                                                                                                                                                                                                                                                                                                                                                                                                                                                                                                                                                                                                                                                                                                                                                                                                                                                                                                                                                                                                                                                                                                                                                                                                                                                                                                                                                                                                                                                                                                                                                                                                                                                                                                                                                                                                                                                                                                                                                                                                                                                             | 500 ml  | QB100004  |
| Saratoga Sparkling Water                                                                                                                                                                                                                                                                                                                                                                                                                                                                                                                                                                                                                                                                                                                                                                                                                                                                                                                                                                                                                                                                                                                                                                                                                                                                                                                                                                                                                                                                                                                                                                                                                                                                                                                                                                                                                                                                                                                                                                                                                                                                                                       | 24                                                                                                                                                                                                                                                                                                                                                                                                                                                                                                                                                                                                                                                                                                                                                                                                                                                                                                                                                                                                                                                                                                                                                                                                                                                                                                                                                                                                                                                                                                                                                                                                                                                                                                                                                                                                                                                                                                                                                                                                                                                                                                                             | 16 oz   | BTB95161  |
| Jarritos Mandarin                                                                                                                                                                                                                                                                                                                                                                                                                                                                                                                                                                                                                                                                                                                                                                                                                                                                                                                                                                                                                                                                                                                                                                                                                                                                                                                                                                                                                                                                                                                                                                                                                                                                                                                                                                                                                                                                                                                                                                                                                                                                                                              | 24                                                                                                                                                                                                                                                                                                                                                                                                                                                                                                                                                                                                                                                                                                                                                                                                                                                                                                                                                                                                                                                                                                                                                                                                                                                                                                                                                                                                                                                                                                                                                                                                                                                                                                                                                                                                                                                                                                                                                                                                                                                                                                                             | 524 ml  | NOV00692  |