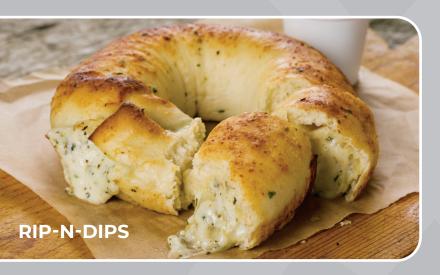

| 4.3 oz  | 10         | 14-days    | 0-41433-03088-2 | ESW13088    |
| 3089  Rev State Vag  Reper State Vag  Rev State Vag | Chipotle Chicken Wrap<br>Grilled White Meat Chicken,<br>Pepper Jack Cheese, Chipotle<br>Ranch Dressing & Roasted<br>Poblano Peppers on a Chipotle<br>Flour Tortilla | 7.9 oz  | 8          | 30-days    | 0-41433-03089-9 | ESW13089    |

Refrigerated shelf life after thawing



### **GRAB 'N GO**



### **HEAT 'N EAT OPTIONS FROM SMITHFIELD CULINARY**



- Featuring Carando Italian meats
- Microwaveable in less than 2 minutes
- Deliver a crusty exterior with a soft interior
- Ship frozen for merchandising flexibility
- Products have 14 day-shelf life after thaw



- Fun, ingredient-filled pizza rings
- Featuring Carando Italian meats
- Microwave- or oven-cooked
- Individually wrapped
- Dipping sauce included with each

MICROWAVE | CONVENTIONAL OVEN | CONVECTION OVEN | DEEP FRYER | TURBOCHEF

#### **HEAT 'N EAT**

| GTIN           | PRODUCT DESCRIPTION                       | VISTAR   |
|----------------|-------------------------------------------|----------|
| 20076033351703 | Carando Calzone, Pepperoni,12/6Z,FZ       | STF35170 |
| 20076033351710 | Carando Calzone, Meatball,12/6Z,FZ        | STF35171 |
| 20076033101964 | Carando Pizza Ring Pepp/Cheese,12/8.5Z,FZ | STF10196 |
| 20076033101957 | Carando Pizza Ring Cheese,12/8.5Z,FZ      | STF10195 |

For information on all these Grab 'N Go items, or any other Smithfield Culinary products, please co