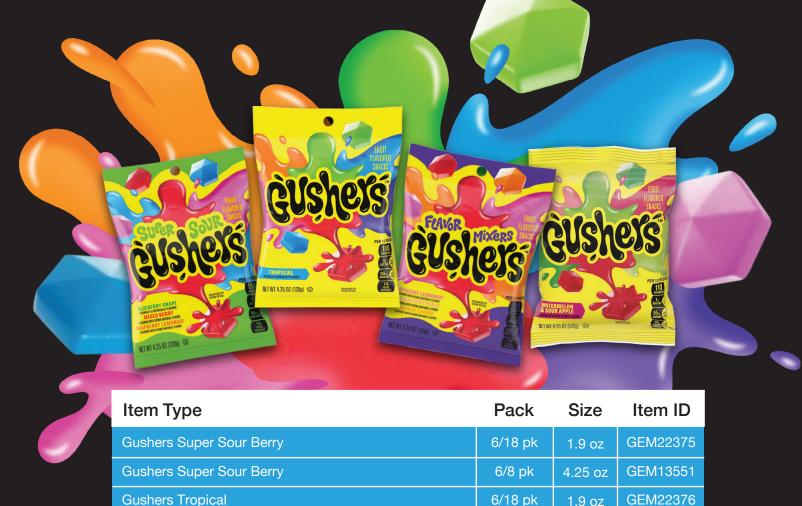

# CHILL OUT

with the Season's Best-Selling Beverages

Get ahead of the season with the beverages everyone's reaching for

| The second secon | State of the latest and the latest a |         |           |
|--------------------------------------------------------------------------------------------------------------------------------------------------------------------------------------------------------------------------------------------------------------------------------------------------------------------------------------------------------------------------------------------------------------------------------------------------------------------------------------------------------------------------------------------------------------------------------------------------------------------------------------------------------------------------------------------------------------------------------------------------------------------------------------------------------------------------------------------------------------------------------------------------------------------------------------------------------------------------------------------------------------------------------------------------------------------------------------------------------------------------------------------------------------------------------------------------------------------------------------------------------------------------------------------------------------------------------------------------------------------------------------------------------------------------------------------------------------------------------------------------------------------------------------------------------------------------------------------------------------------------------------------------------------------------------------------------------------------------------------------------------------------------------------------------------------------------------------------------------------------------------------------------------------------------------------------------------------------------------------------------------------------------------------------------------------------------------------------------------------------------------|--------------------------------------------------------------------------------------------------------------------------------------------------------------------------------------------------------------------------------------------------------------------------------------------------------------------------------------------------------------------------------------------------------------------------------------------------------------------------------------------------------------------------------------------------------------------------------------------------------------------------------------------------------------------------------------------------------------------------------------------------------------------------------------------------------------------------------------------------------------------------------------------------------------------------------------------------------------------------------------------------------------------------------------------------------------------------------------------------------------------------------------------------------------------------------------------------------------------------------------------------------------------------------------------------------------------------------------------------------------------------------------------------------------------------------------------------------------------------------------------------------------------------------------------------------------------------------------------------------------------------------------------------------------------------------------------------------------------------------------------------------------------------------------------------------------------------------------------------------------------------------------------------------------------------------------------------------------------------------------------------------------------------------------------------------------------------------------------------------------------------------|---------|-----------|
| Stok Mocha Cream Energy Coffee                                                                                                                                                                                                                                                                                                                                                                                                                                                                                                                                                                                                                                                                                                                                                                                                                                                                                                                                                                                                                                                                                                                                                                                                                                                                                                                                                                                                                                                                                                                                                                                                                                                                                                                                                                                                                                                                                                                                                                                                                                                                                                 | 12                                                                                                                                                                                                                                                                                                                                                                                                                                                                                                                                                                                                                                                                                                                                                                                                                                                                                                                                                                                                                                                                                                                                                                                                                                                                                                                                                                                                                                                                                                                                                                                                                                                                                                                                                                                                                                                                                                                                                                                                                                                                                                                             | 11 oz   | WW107967  |
| Oikos 30g Chocolate Protein Shake                                                                                                                                                                                                                                                                                                                                                                                                                                                                                                                                                                                                                                                                                                                                                                                                                                                                                                                                                                                                                                                                                                                                                                                                                                                                                                                                                                                                                                                                                                                                                                                                                                                                                                                                                                                                                                                                                                                                                                                                                                                                                              | 12                                                                                                                                                                                                                                                                                                                                                                                                                                                                                                                                                                                                                                                                                                                                                                                                                                                                                                                                                                                                                                                                                                                                                                                                                                                                                                                                                                                                                                                                                                                                                                                                                                                                                                                                                                                                                                                                                                                                                                                                                                                                                                                             | 12 oz   | WWI02427  |
| Red Bull Summer Edition White Peach Energy Drink                                                                                                                                                                                                                                                                                                                                                                                                                                                                                                                                                                                                                                                                                                                                                                                                                                                                                                                                                                                                                                                                                                                                                                                                                                                                                                                                                                                                                                                                                                                                                                                                                                                                                                                                                                                                                                                                                                                                                                                                                                                                               | 12                                                                                                                                                                                                                                                                                                                                                                                                                                                                                                                                                                                                                                                                                                                                                                                                                                                                                                                                                                                                                                                                                                                                                                                                                                                                                                                                                                                                                                                                                                                                                                                                                                                                                                                                                                                                                                                                                                                                                                                                                                                                                                                             | 12 oz   | RBD00279  |
| Ghost Sour Patch Kids Blue Raspberry Energy Drink                                                                                                                                                                                                                                                                                                                                                                                                                                                                                                                                                                                                                                                                                                                                                                                                                                                                                                                                                                                                                                                                                                                                                                                                                                                                                                                                                                                                                                                                                                                                                                                                                                                                                                                                                                                                                                                                                                                                                                                                                                                                              | 12                                                                                                                                                                                                                                                                                                                                                                                                                                                                                                                                                                                                                                                                                                                                                                                                                                                                                                                                                                                                                                                                                                                                                                                                                                                                                                                                                                                                                                                                                                                                                                                                                                                                                                                                                                                                                                                                                                                                                                                                                                                                                                                             | 16 oz   | CAD29601  |
| Bloom Strawberry Lemon Energy Drink                                                                                                                                                                                                                                                                                                                                                                                                                                                                                                                                                                                                                                                                                                                                                                                                                                                                                                                                                                                                                                                                                                                                                                                                                                                                                                                                                                                                                                                                                                                                                                                                                                                                                                                                                                                                                                                                                                                                                                                                                                                                                            | 12                                                                                                                                                                                                                                                                                                                                                                                                                                                                                                                                                                                                                                                                                                                                                                                                                                                                                                                                                                                                                                                                                                                                                                                                                                                                                                                                                                                                                                                                                                                                                                                                                                                                                                                                                                                                                                                                                                                                                                                                                                                                                                                             | 12 oz   | CAD13513  |
| Quest 45g Vanilla Protein Shake                                                                                                                                                                                                                                                                                                                                                                                                                                                                                                                                                                                                                                                                                                                                                                                                                                                                                                                                                                                                                                                                                                                                                                                                                                                                                                                                                                                                                                                                                                                                                                                                                                                                                                                                                                                                                                                                                                                                                                                                                                                                                                | 12                                                                                                                                                                                                                                                                                                                                                                                                                                                                                                                                                                                                                                                                                                                                                                                                                                                                                                                                                                                                                                                                                                                                                                                                                                                                                                                                                                                                                                                                                                                                                                                                                                                                                                                                                                                                                                                                                                                                                                                                                                                                                                                             | 14 oz   | QUN01602  |
| V8 Orange Pineapple Energy                                                                                                                                                                                                                                                                                                                                                                                                                                                                                                                                                                                                                                                                                                                                                                                                                                                                                                                                                                                                                                                                                                                                                                                                                                                                                                                                                                                                                                                                                                                                                                                                                                                                                                                                                                                                                                                                                                                                                                                                                                                                                                     | 12                                                                                                                                                                                                                                                                                                                                                                                                                                                                                                                                                                                                                                                                                                                                                                                                                                                                                                                                                                                                                                                                                                                                                                                                                                                                                                                                                                                                                                                                                                                                                                                                                                                                                                                                                                                                                                                                                                                                                                                                                                                                                                                             | 11.5 oz | CAM27633  |
| Prime Cherry Limeade Energy                                                                                                                                                                                                                                                                                                                                                                                                                                                                                                                                                                                                                                                                                                                                                                                                                                                                                                                                                                                                                                                                                                                                                                                                                                                                                                                                                                                                                                                                                                                                                                                                                                                                                                                                                                                                                                                                                                                                                                                                                                                                                                    | 12                                                                                                                                                                                                                                                                                                                                                                                                                                                                                                                                                                                                                                                                                                                                                                                                                                                                                                                                                                                                                                                                                                                                                                                                                                                                                                                                                                                                                                                                                                                                                                                                                                                                                                                                                                                                                                                                                                                                                                                                                                                                                                                             | 16 oz   | PRH12717  |
| 5 Hour Berry Extra Strength                                                                                                                                                                                                                                                                                                                                                                                                                                                                                                                                                                                                                                                                                                                                                                                                                                                                                                                                                                                                                                                                                                                                                                                                                                                                                                                                                                                                                                                                                                                                                                                                                                                                                                                                                                                                                                                                                                                                                                                                                                                                                                    | 12                                                                                                                                                                                                                                                                                                                                                                                                                                                                                                                                                                                                                                                                                                                                                                                                                                                                                                                                                                                                                                                                                                                                                                                                                                                                                                                                                                                                                                                                                                                                                                                                                                                                                                                                                                                                                                                                                                                                                                                                                                                                                                                             | 1.93 oz | LVS718128 |
| Liquid I.V Firecracker Hydration Drink Mix                                                                                                                                                                                                                                                                                                                                                                                                                                                                                                                                                                                                                                                                                                                                                                                                                                                                                                                                                                                                                                                                                                                                                                                                                                                                                                                                                                                                                                                                                                                                                                                                                                                                                                                                                                                                                                                                                                                                                                                                                                                                                     | 12/8                                                                                                                                                                                                                                                                                                                                                                                                                                                                                                                                                                                                                                                                                                                                                                                                                                                                                                                                                                                                                                                                                                                                                                                                                                                                                                                                                                                                                                                                                                                                                                                                                                                                                                                                                                                                                                                                                                                                                                                                                                                                                                                           | .56 oz  | EHC97091  |
| HInt Watermelon Slim Can                                                                                                                                                                                                                                                                                                                                                                                                                                                                                                                                                                                                                                                                                                                                                                                                                                                                                                                                                                                                                                                                                                                                                                                                                                                                                                                                                                                                                                                                                                                                                                                                                                                                                                                                                                                                                                                                                                                                                                                                                                                                                                       | 24                                                                                                                                                                                                                                                                                                                                                                                                                                                                                                                                                                                                                                                                                                                                                                                                                                                                                                                                                                                                                                                                                                                                                                                                                                                                                                                                                                                                                                                                                                                                                                                                                                                                                                                                                                                                                                                                                                                                                                                                                                                                                                                             | 12 oz   | HNT00338  |
| Sparkling Ice Starburst Strawberry Drink                                                                                                                                                                                                                                                                                                                                                                                                                                                                                                                                                                                                                                                                                                                                                                                                                                                                                                                                                                                                                                                                                                                                                                                                                                                                                                                                                                                                                                                                                                                                                                                                                                                                                                                                                                                                                                                                                                                                                                                                                                                                                       | 12                                                                                                                                                                                                                                                                                                                                                                                                                                                                                                                                                                                                                                                                                                                                                                                                                                                                                                                                                                                                                                                                                                                                                                                                                                                                                                                                                                                                                                                                                                                                                                                                                                                                                                                                                                                                                                                                                                                                                                                                                                                                                                                             | 16 oz   | TLK95996  |
| C4 Skittles Energy Drink                                                                                                                                                                                                                                                                                                                                                                                                                                                                                                                                                                                                                                                                                                                                                                                                                                                                                                                                                                                                                                                                                                                                                                                                                                                                                                                                                                                                                                                                                                                                                                                                                                                                                                                                                                                                                                                                                                                                                                                                                                                                                                       | 12                                                                                                                                                                                                                                                                                                                                                                                                                                                                                                                                                                                                                                                                                                                                                                                                                                                                                                                                                                                                                                                                                                                                                                                                                                                                                                                                                                                                                                                                                                                                                                                                                                                                                                                                                                                                                                                                                                                                                                                                                                                                                                                             | 16 oz   | NBL12178  |
| Evian Water                                                                                                                                                                                                                                                                                                                                                                                                                                                                                                                                                                                                                                                                                                                                                                                                                                                                                                                                                                                                                                                                                                                                                                                                                                                                                                                                                                                                                                                                                                                                                                                                                                                                                                                                                                                                                                                                                                                                                                                                                                                                                                                    | 12                                                                                                                                                                                                                                                                                                                                                                                                                                                                                                                                                                                                                                                                                                                                                                                                                                                                                                                                                                                                                                                                                                                                                                                                                                                                                                                                                                                                                                                                                                                                                                                                                                                                                                                                                                                                                                                                                                                                                                                                                                                                                                                             | 1 ltr   | EVI10000  |
| Vita Coco Tetra Pack                                                                                                                                                                                                                                                                                                                                                                                                                                                                                                                                                                                                                                                                                                                                                                                                                                                                                                                                                                                                                                                                                                                                                                                                                                                                                                                                                                                                                                                                                                                                                                                                                                                                                                                                                                                                                                                                                                                                                                                                                                                                                                           | 12                                                                                                                                                                                                                                                                                                                                                                                                                                                                                                                                                                                                                                                                                                                                                                                                                                                                                                                                                                                                                                                                                                                                                                                                                                                                                                                                                                                                                                                                                                                                                                                                                                                                                                                                                                                                                                                                                                                                                                                                                                                                                                                             | 330 ml  | VTC00690  |
| Fiji Water                                                                                                                                                                                                                                                                                                                                                                                                                                                                                                                                                                                                                                                                                                                                                                                                                                                                                                                                                                                                                                                                                                                                                                                                                                                                                                                                                                                                                                                                                                                                                                                                                                                                                                                                                                                                                                                                                                                                                                                                                                                                                                                     | 24                                                                                                                                                                                                                                                                                                                                                                                                                                                                                                                                                                                                                                                                                                                                                                                                                                                                                                                                                                                                                                                                                                                                                                                                                                                                                                                                                                                                                                                                                                                                                                                                                                                                                                                                                                                                                                                                                                                                                                                                                                                                                                                             | 500 ml  | QB100004  |
| Saratoga Sparkling Water                                                                                                                                                                                                                                                                                                                                                                                                                                                                                                                                                                                                                                                                                                                                                                                                                                                                                                                                                                                                                                                                                                                                                                                                                                                                                                                                                                                                                                                                                                                                                                                                                                                                                                                                                                                                                                                                                                                                                                                                                                                                                                       | 24                                                                                                                                                                                                                                                                                                                                                                                                                                                                                                                                                                                                                                                                                                                                                                                                                                                                                                                                                                                                                                                                                                                                                                                                                                                                                                                                                                                                                                                                                                                                                                                                                                                                                                                                                                                                                                                                                                                                                                                                                                                                                                                             | 16 oz   | BTB95161  |
| Jarritos Mandarin                                                                                                                                                                                                                                                                                                                                                                                                                                                                                                                                                                                                                                                                                                                                                                                                                                                                                                                                                                                                                                                                                                                                                                                                                                                                                                                                                                                                                                                                                                                                                                                                                                                                                                                                                                                                                                                                                                                                                                                                                                                                                                              | 24                                                                                                                                                                                                                                                                                                                                                                                                                                                                                                                                                                                                                                                                                                                                                                                                                                                                                                                                                                                                                                                                                                                                                                                                                                                                                                                                                                                                                                                                                                                                                                                                                                                                                                                                                                                                                                                                                                                                                                                                                                                                                                                             | 524 ml  | NOV00692  |