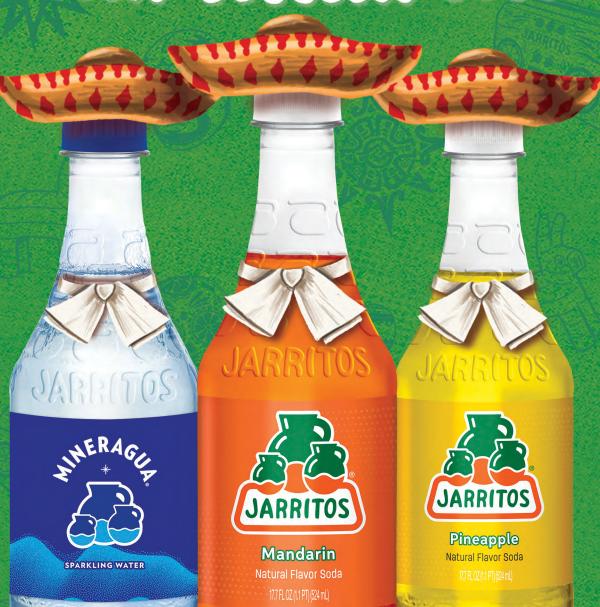

### Save \$1 per case

with item numbers

524ml **PET bottles**  **Jarritos Variety Pack Jarritos Mandarin Jarritos Tamarind Jarritos Pineapple Jarritos Grapefruit** 775493

NOV00714 NOV00692 NOV00693 NOV00694

Jarritos Lime 775506 **Jarritos Fruit Punch** Sidral Mundet 775153 Mineragua

775495 775146