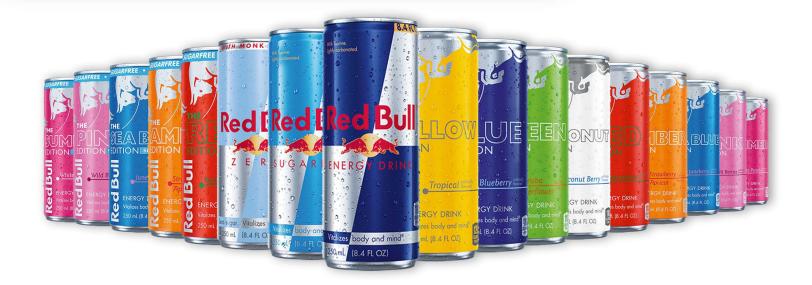

# CHILL OUT

with the Season's Best-Selling Beverages

Get ahead of the season with the beverages everyone's reaching for

| The second secon | State of the latest and the latest a |         |           |
|--------------------------------------------------------------------------------------------------------------------------------------------------------------------------------------------------------------------------------------------------------------------------------------------------------------------------------------------------------------------------------------------------------------------------------------------------------------------------------------------------------------------------------------------------------------------------------------------------------------------------------------------------------------------------------------------------------------------------------------------------------------------------------------------------------------------------------------------------------------------------------------------------------------------------------------------------------------------------------------------------------------------------------------------------------------------------------------------------------------------------------------------------------------------------------------------------------------------------------------------------------------------------------------------------------------------------------------------------------------------------------------------------------------------------------------------------------------------------------------------------------------------------------------------------------------------------------------------------------------------------------------------------------------------------------------------------------------------------------------------------------------------------------------------------------------------------------------------------------------------------------------------------------------------------------------------------------------------------------------------------------------------------------------------------------------------------------------------------------------------------------|--------------------------------------------------------------------------------------------------------------------------------------------------------------------------------------------------------------------------------------------------------------------------------------------------------------------------------------------------------------------------------------------------------------------------------------------------------------------------------------------------------------------------------------------------------------------------------------------------------------------------------------------------------------------------------------------------------------------------------------------------------------------------------------------------------------------------------------------------------------------------------------------------------------------------------------------------------------------------------------------------------------------------------------------------------------------------------------------------------------------------------------------------------------------------------------------------------------------------------------------------------------------------------------------------------------------------------------------------------------------------------------------------------------------------------------------------------------------------------------------------------------------------------------------------------------------------------------------------------------------------------------------------------------------------------------------------------------------------------------------------------------------------------------------------------------------------------------------------------------------------------------------------------------------------------------------------------------------------------------------------------------------------------------------------------------------------------------------------------------------------------|---------|-----------|
| Stok Mocha Cream Energy Coffee                                                                                                                                                                                                                                                                                                                                                                                                                                                                                                                                                                                                                                                                                                                                                                                                                                                                                                                                                                                                                                                                                                                                                                                                                                                                                                                                                                                                                                                                                                                                                                                                                                                                                                                                                                                                                                                                                                                                                                                                                                                                                                 | 12                                                                                                                                                                                                                                                                                                                                                                                                                                                                                                                                                                                                                                                                                                                                                                                                                                                                                                                                                                                                                                                                                                                                                                                                                                                                                                                                                                                                                                                                                                                                                                                                                                                                                                                                                                                                                                                                                                                                                                                                                                                                                                                             | 11 oz   | WW107967  |
| Oikos 30g Chocolate Protein Shake                                                                                                                                                                                                                                                                                                                                                                                                                                                                                                                                                                                                                                                                                                                                                                                                                                                                                                                                                                                                                                                                                                                                                                                                                                                                                                                                                                                                                                                                                                                                                                                                                                                                                                                                                                                                                                                                                                                                                                                                                                                                                              | 12                                                                                                                                                                                                                                                                                                                                                                                                                                                                                                                                                                                                                                                                                                                                                                                                                                                                                                                                                                                                                                                                                                                                                                                                                                                                                                                                                                                                                                                                                                                                                                                                                                                                                                                                                                                                                                                                                                                                                                                                                                                                                                                             | 12 oz   | WWI02427  |
| Red Bull Summer Edition White Peach Energy Drink                                                                                                                                                                                                                                                                                                                                                                                                                                                                                                                                                                                                                                                                                                                                                                                                                                                                                                                                                                                                                                                                                                                                                                                                                                                                                                                                                                                                                                                                                                                                                                                                                                                                                                                                                                                                                                                                                                                                                                                                                                                                               | 12                                                                                                                                                                                                                                                                                                                                                                                                                                                                                                                                                                                                                                                                                                                                                                                                                                                                                                                                                                                                                                                                                                                                                                                                                                                                                                                                                                                                                                                                                                                                                                                                                                                                                                                                                                                                                                                                                                                                                                                                                                                                                                                             | 12 oz   | RBD00279  |
| Ghost Sour Patch Kids Blue Raspberry Energy Drink                                                                                                                                                                                                                                                                                                                                                                                                                                                                                                                                                                                                                                                                                                                                                                                                                                                                                                                                                                                                                                                                                                                                                                                                                                                                                                                                                                                                                                                                                                                                                                                                                                                                                                                                                                                                                                                                                                                                                                                                                                                                              | 12                                                                                                                                                                                                                                                                                                                                                                                                                                                                                                                                                                                                                                                                                                                                                                                                                                                                                                                                                                                                                                                                                                                                                                                                                                                                                                                                                                                                                                                                                                                                                                                                                                                                                                                                                                                                                                                                                                                                                                                                                                                                                                                             | 16 oz   | CAD29601  |
| Bloom Strawberry Lemon Energy Drink                                                                                                                                                                                                                                                                                                                                                                                                                                                                                                                                                                                                                                                                                                                                                                                                                                                                                                                                                                                                                                                                                                                                                                                                                                                                                                                                                                                                                                                                                                                                                                                                                                                                                                                                                                                                                                                                                                                                                                                                                                                                                            | 12                                                                                                                                                                                                                                                                                                                                                                                                                                                                                                                                                                                                                                                                                                                                                                                                                                                                                                                                                                                                                                                                                                                                                                                                                                                                                                                                                                                                                                                                                                                                                                                                                                                                                                                                                                                                                                                                                                                                                                                                                                                                                                                             | 12 oz   | CAD13513  |
| Quest 45g Vanilla Protein Shake                                                                                                                                                                                                                                                                                                                                                                                                                                                                                                                                                                                                                                                                                                                                                                                                                                                                                                                                                                                                                                                                                                                                                                                                                                                                                                                                                                                                                                                                                                                                                                                                                                                                                                                                                                                                                                                                                                                                                                                                                                                                                                | 12                                                                                                                                                                                                                                                                                                                                                                                                                                                                                                                                                                                                                                                                                                                                                                                                                                                                                                                                                                                                                                                                                                                                                                                                                                                                                                                                                                                                                                                                                                                                                                                                                                                                                                                                                                                                                                                                                                                                                                                                                                                                                                                             | 14 oz   | QUN01602  |
| V8 Orange Pineapple Energy                                                                                                                                                                                                                                                                                                                                                                                                                                                                                                                                                                                                                                                                                                                                                                                                                                                                                                                                                                                                                                                                                                                                                                                                                                                                                                                                                                                                                                                                                                                                                                                                                                                                                                                                                                                                                                                                                                                                                                                                                                                                                                     | 12                                                                                                                                                                                                                                                                                                                                                                                                                                                                                                                                                                                                                                                                                                                                                                                                                                                                                                                                                                                                                                                                                                                                                                                                                                                                                                                                                                                                                                                                                                                                                                                                                                                                                                                                                                                                                                                                                                                                                                                                                                                                                                                             | 11.5 oz | CAM27633  |
| Prime Cherry Limeade Energy                                                                                                                                                                                                                                                                                                                                                                                                                                                                                                                                                                                                                                                                                                                                                                                                                                                                                                                                                                                                                                                                                                                                                                                                                                                                                                                                                                                                                                                                                                                                                                                                                                                                                                                                                                                                                                                                                                                                                                                                                                                                                                    | 12                                                                                                                                                                                                                                                                                                                                                                                                                                                                                                                                                                                                                                                                                                                                                                                                                                                                                                                                                                                                                                                                                                                                                                                                                                                                                                                                                                                                                                                                                                                                                                                                                                                                                                                                                                                                                                                                                                                                                                                                                                                                                                                             | 16 oz   | PRH12717  |
| 5 Hour Berry Extra Strength                                                                                                                                                                                                                                                                                                                                                                                                                                                                                                                                                                                                                                                                                                                                                                                                                                                                                                                                                                                                                                                                                                                                                                                                                                                                                                                                                                                                                                                                                                                                                                                                                                                                                                                                                                                                                                                                                                                                                                                                                                                                                                    | 12                                                                                                                                                                                                                                                                                                                                                                                                                                                                                                                                                                                                                                                                                                                                                                                                                                                                                                                                                                                                                                                                                                                                                                                                                                                                                                                                                                                                                                                                                                                                                                                                                                                                                                                                                                                                                                                                                                                                                                                                                                                                                                                             | 1.93 oz | LVS718128 |
| Liquid I.V Firecracker Hydration Drink Mix                                                                                                                                                                                                                                                                                                                                                                                                                                                                                                                                                                                                                                                                                                                                                                                                                                                                                                                                                                                                                                                                                                                                                                                                                                                                                                                                                                                                                                                                                                                                                                                                                                                                                                                                                                                                                                                                                                                                                                                                                                                                                     | 12/8                                                                                                                                                                                                                                                                                                                                                                                                                                                                                                                                                                                                                                                                                                                                                                                                                                                                                                                                                                                                                                                                                                                                                                                                                                                                                                                                                                                                                                                                                                                                                                                                                                                                                                                                                                                                                                                                                                                                                                                                                                                                                                                           | .56 oz  | EHC97091  |
| HInt Watermelon Slim Can                                                                                                                                                                                                                                                                                                                                                                                                                                                                                                                                                                                                                                                                                                                                                                                                                                                                                                                                                                                                                                                                                                                                                                                                                                                                                                                                                                                                                                                                                                                                                                                                                                                                                                                                                                                                                                                                                                                                                                                                                                                                                                       | 24                                                                                                                                                                                                                                                                                                                                                                                                                                                                                                                                                                                                                                                                                                                                                                                                                                                                                                                                                                                                                                                                                                                                                                                                                                                                                                                                                                                                                                                                                                                                                                                                                                                                                                                                                                                                                                                                                                                                                                                                                                                                                                                             | 12 oz   | HNT00338  |
| Sparkling Ice Starburst Strawberry Drink                                                                                                                                                                                                                                                                                                                                                                                                                                                                                                                                                                                                                                                                                                                                                                                                                                                                                                                                                                                                                                                                                                                                                                                                                                                                                                                                                                                                                                                                                                                                                                                                                                                                                                                                                                                                                                                                                                                                                                                                                                                                                       | 12                                                                                                                                                                                                                                                                                                                                                                                                                                                                                                                                                                                                                                                                                                                                                                                                                                                                                                                                                                                                                                                                                                                                                                                                                                                                                                                                                                                                                                                                                                                                                                                                                                                                                                                                                                                                                                                                                                                                                                                                                                                                                                                             | 16 oz   | TLK95996  |
| C4 Skittles Energy Drink                                                                                                                                                                                                                                                                                                                                                                                                                                                                                                                                                                                                                                                                                                                                                                                                                                                                                                                                                                                                                                                                                                                                                                                                                                                                                                                                                                                                                                                                                                                                                                                                                                                                                                                                                                                                                                                                                                                                                                                                                                                                                                       | 12                                                                                                                                                                                                                                                                                                                                                                                                                                                                                                                                                                                                                                                                                                                                                                                                                                                                                                                                                                                                                                                                                                                                                                                                                                                                                                                                                                                                                                                                                                                                                                                                                                                                                                                                                                                                                                                                                                                                                                                                                                                                                                                             | 16 oz   | NBL12178  |
| Evian Water                                                                                                                                                                                                                                                                                                                                                                                                                                                                                                                                                                                                                                                                                                                                                                                                                                                                                                                                                                                                                                                                                                                                                                                                                                                                                                                                                                                                                                                                                                                                                                                                                                                                                                                                                                                                                                                                                                                                                                                                                                                                                                                    | 12                                                                                                                                                                                                                                                                                                                                                                                                                                                                                                                                                                                                                                                                                                                                                                                                                                                                                                                                                                                                                                                                                                                                                                                                                                                                                                                                                                                                                                                                                                                                                                                                                                                                                                                                                                                                                                                                                                                                                                                                                                                                                                                             | 1 ltr   | EVI10000  |
| Vita Coco Tetra Pack                                                                                                                                                                                                                                                                                                                                                                                                                                                                                                                                                                                                                                                                                                                                                                                                                                                                                                                                                                                                                                                                                                                                                                                                                                                                                                                                                                                                                                                                                                                                                                                                                                                                                                                                                                                                                                                                                                                                                                                                                                                                                                           | 12                                                                                                                                                                                                                                                                                                                                                                                                                                                                                                                                                                                                                                                                                                                                                                                                                                                                                                                                                                                                                                                                                                                                                                                                                                                                                                                                                                                                                                                                                                                                                                                                                                                                                                                                                                                                                                                                                                                                                                                                                                                                                                                             | 330 ml  | VTC00690  |
| Fiji Water                                                                                                                                                                                                                                                                                                                                                                                                                                                                                                                                                                                                                                                                                                                                                                                                                                                                                                                                                                                                                                                                                                                                                                                                                                                                                                                                                                                                                                                                                                                                                                                                                                                                                                                                                                                                                                                                                                                                                                                                                                                                                                                     | 24                                                                                                                                                                                                                                                                                                                                                                                                                                                                                                                                                                                                                                                                                                                                                                                                                                                                                                                                                                                                                                                                                                                                                                                                                                                                                                                                                                                                                                                                                                                                                                                                                                                                                                                                                                                                                                                                                                                                                                                                                                                                                                                             | 500 ml  | QB100004  |
| Saratoga Sparkling Water                                                                                                                                                                                                                                                                                                                                                                                                                                                                                                                                                                                                                                                                                                                                                                                                                                                                                                                                                                                                                                                                                                                                                                                                                                                                                                                                                                                                                                                                                                                                                                                                                                                                                                                                                                                                                                                                                                                                                                                                                                                                                                       | 24                                                                                                                                                                                                                                                                                                                                                                                                                                                                                                                                                                                                                                                                                                                                                                                                                                                                                                                                                                                                                                                                                                                                                                                                                                                                                                                                                                                                                                                                                                                                                                                                                                                                                                                                                                                                                                                                                                                                                                                                                                                                                                                             | 16 oz   | BTB95161  |
| Jarritos Mandarin                                                                                                                                                                                                                                                                                                                                                                                                                                                                                                                                                                                                                                                                                                                                                                                                                                                                                                                                                                                                                                                                                                                                                                                                                                                                                                                                                                                                                                                                                                                                                                                                                                                                                                                                                                                                                                                                                                                                                                                                                                                                                                              | 24                                                                                                                                                                                                                                                                                                                                                                                                                                                                                                                                                                                                                                                                                                                                                                                                                                                                                                                                                                                                                                                                                                                                                                                                                                                                                                                                                                                                                                                                                                                                                                                                                                                                                                                                                                                                                                                                                                                                                                                                                                                                                                                             | 524 ml  | NOV00692  |