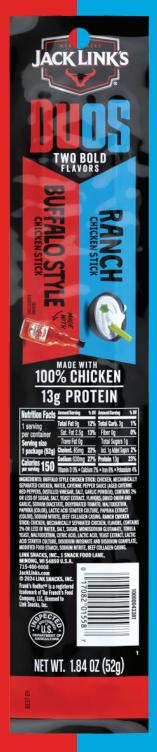

| 6    | 12 oz  | SBK11008570 |
| Seattle's Best Portside Blend Coffee Portion Pack | 72   | 2 oz   | SBK11008558 |





## Starbucks® coffee: crafted for every taste



SBK11017854





# ANY WAY YOU --WANNA\*CHEESE.











### Can one protein bar do it all?

With 20g protein and 1g total sugar, KIND Protein MAX is built to help you hit your nutrition targets while leading with real, delicious peanuts as the #1 ingredient.

| Item ID  | Item Type                                                | Pack | Size   |
|----------|----------------------------------------------------------|------|--------|
| PHW43470 | Kind® Protein Max Bar Crispy Chocolate Peanut Butter     | 12/6 | 2.2 oz |
| PHW43475 | Kind® Protein Max Bar Sweet & Salty Caramel Peanut Crisp | 12/6 | 2.2 oz |



# NEW! DUS









## BUILT FOR THE WILD

Jack Link's
Duo and Wild Sticks:
Ready when you are.

Buffalo Ranch Chicken Stick Duos 6/10 ct | 1.84 oz | JLB01559

Original & Teriyaki Beef Stick Duos 6/10 ct | 1.84 oz | JLB01521

Jack Link's Wild Orginal Stick 6/20 | 1 oz | JLB79797 6/24 | 2.2 oz | JLB87985



# Archer

## UPGRADE YOUR GRAZING





SGE02011

## Bright. Bold. Built to Move.

Craveable, colorful, and built for on-the-go snacking—these top sellers won't stay on shelves for long.







### **TROPICAL**

## is the #1 @\$ flavor

- Fruit Snacks grew sales within the pegged candy category by 2.6% last year
- Super Sour and Flavor Mixers are both top turners in pegged candy
- Gushers are growing at 4 year +CAGR in C-stores



Exclusions may apply. This item may not be available in all regions. O