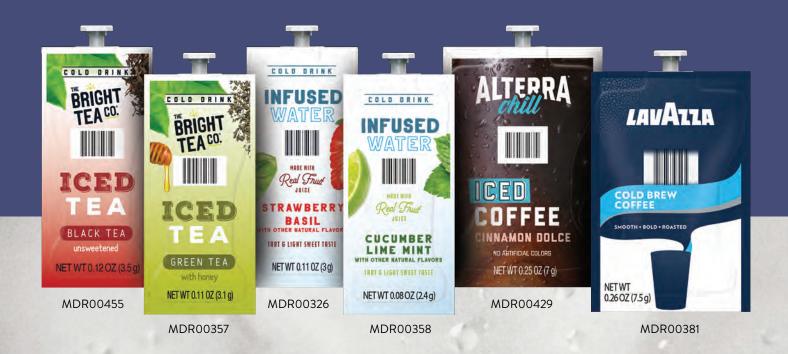

# CHILL OUT

with the Season's Best-Selling Beverages

Get ahead of the season with the beverages everyone's reaching for

| The second secon | State of the latest and the latest a |         |           |
|--------------------------------------------------------------------------------------------------------------------------------------------------------------------------------------------------------------------------------------------------------------------------------------------------------------------------------------------------------------------------------------------------------------------------------------------------------------------------------------------------------------------------------------------------------------------------------------------------------------------------------------------------------------------------------------------------------------------------------------------------------------------------------------------------------------------------------------------------------------------------------------------------------------------------------------------------------------------------------------------------------------------------------------------------------------------------------------------------------------------------------------------------------------------------------------------------------------------------------------------------------------------------------------------------------------------------------------------------------------------------------------------------------------------------------------------------------------------------------------------------------------------------------------------------------------------------------------------------------------------------------------------------------------------------------------------------------------------------------------------------------------------------------------------------------------------------------------------------------------------------------------------------------------------------------------------------------------------------------------------------------------------------------------------------------------------------------------------------------------------------------|--------------------------------------------------------------------------------------------------------------------------------------------------------------------------------------------------------------------------------------------------------------------------------------------------------------------------------------------------------------------------------------------------------------------------------------------------------------------------------------------------------------------------------------------------------------------------------------------------------------------------------------------------------------------------------------------------------------------------------------------------------------------------------------------------------------------------------------------------------------------------------------------------------------------------------------------------------------------------------------------------------------------------------------------------------------------------------------------------------------------------------------------------------------------------------------------------------------------------------------------------------------------------------------------------------------------------------------------------------------------------------------------------------------------------------------------------------------------------------------------------------------------------------------------------------------------------------------------------------------------------------------------------------------------------------------------------------------------------------------------------------------------------------------------------------------------------------------------------------------------------------------------------------------------------------------------------------------------------------------------------------------------------------------------------------------------------------------------------------------------------------|---------|-----------|
| Stok Mocha Cream Energy Coffee                                                                                                                                                                                                                                                                                                                                                                                                                                                                                                                                                                                                                                                                                                                                                                                                                                                                                                                                                                                                                                                                                                                                                                                                                                                                                                                                                                                                                                                                                                                                                                                                                                                                                                                                                                                                                                                                                                                                                                                                                                                                                                 | 12                                                                                                                                                                                                                                                                                                                                                                                                                                                                                                                                                                                                                                                                                                                                                                                                                                                                                                                                                                                                                                                                                                                                                                                                                                                                                                                                                                                                                                                                                                                                                                                                                                                                                                                                                                                                                                                                                                                                                                                                                                                                                                                             | 11 oz   | WW107967  |
| Oikos 30g Chocolate Protein Shake                                                                                                                                                                                                                                                                                                                                                                                                                                                                                                                                                                                                                                                                                                                                                                                                                                                                                                                                                                                                                                                                                                                                                                                                                                                                                                                                                                                                                                                                                                                                                                                                                                                                                                                                                                                                                                                                                                                                                                                                                                                                                              | 12                                                                                                                                                                                                                                                                                                                                                                                                                                                                                                                                                                                                                                                                                                                                                                                                                                                                                                                                                                                                                                                                                                                                                                                                                                                                                                                                                                                                                                                                                                                                                                                                                                                                                                                                                                                                                                                                                                                                                                                                                                                                                                                             | 12 oz   | WWI02427  |
| Red Bull Summer Edition White Peach Energy Drink                                                                                                                                                                                                                                                                                                                                                                                                                                                                                                                                                                                                                                                                                                                                                                                                                                                                                                                                                                                                                                                                                                                                                                                                                                                                                                                                                                                                                                                                                                                                                                                                                                                                                                                                                                                                                                                                                                                                                                                                                                                                               | 12                                                                                                                                                                                                                                                                                                                                                                                                                                                                                                                                                                                                                                                                                                                                                                                                                                                                                                                                                                                                                                                                                                                                                                                                                                                                                                                                                                                                                                                                                                                                                                                                                                                                                                                                                                                                                                                                                                                                                                                                                                                                                                                             | 12 oz   | RBD00279  |
| Ghost Sour Patch Kids Blue Raspberry Energy Drink                                                                                                                                                                                                                                                                                                                                                                                                                                                                                                                                                                                                                                                                                                                                                                                                                                                                                                                                                                                                                                                                                                                                                                                                                                                                                                                                                                                                                                                                                                                                                                                                                                                                                                                                                                                                                                                                                                                                                                                                                                                                              | 12                                                                                                                                                                                                                                                                                                                                                                                                                                                                                                                                                                                                                                                                                                                                                                                                                                                                                                                                                                                                                                                                                                                                                                                                                                                                                                                                                                                                                                                                                                                                                                                                                                                                                                                                                                                                                                                                                                                                                                                                                                                                                                                             | 16 oz   | CAD29601  |
| Bloom Strawberry Lemon Energy Drink                                                                                                                                                                                                                                                                                                                                                                                                                                                                                                                                                                                                                                                                                                                                                                                                                                                                                                                                                                                                                                                                                                                                                                                                                                                                                                                                                                                                                                                                                                                                                                                                                                                                                                                                                                                                                                                                                                                                                                                                                                                                                            | 12                                                                                                                                                                                                                                                                                                                                                                                                                                                                                                                                                                                                                                                                                                                                                                                                                                                                                                                                                                                                                                                                                                                                                                                                                                                                                                                                                                                                                                                                                                                                                                                                                                                                                                                                                                                                                                                                                                                                                                                                                                                                                                                             | 12 oz   | CAD13513  |
| Quest 45g Vanilla Protein Shake                                                                                                                                                                                                                                                                                                                                                                                                                                                                                                                                                                                                                                                                                                                                                                                                                                                                                                                                                                                                                                                                                                                                                                                                                                                                                                                                                                                                                                                                                                                                                                                                                                                                                                                                                                                                                                                                                                                                                                                                                                                                                                | 12                                                                                                                                                                                                                                                                                                                                                                                                                                                                                                                                                                                                                                                                                                                                                                                                                                                                                                                                                                                                                                                                                                                                                                                                                                                                                                                                                                                                                                                                                                                                                                                                                                                                                                                                                                                                                                                                                                                                                                                                                                                                                                                             | 14 oz   | QUN01602  |
| V8 Orange Pineapple Energy                                                                                                                                                                                                                                                                                                                                                                                                                                                                                                                                                                                                                                                                                                                                                                                                                                                                                                                                                                                                                                                                                                                                                                                                                                                                                                                                                                                                                                                                                                                                                                                                                                                                                                                                                                                                                                                                                                                                                                                                                                                                                                     | 12                                                                                                                                                                                                                                                                                                                                                                                                                                                                                                                                                                                                                                                                                                                                                                                                                                                                                                                                                                                                                                                                                                                                                                                                                                                                                                                                                                                                                                                                                                                                                                                                                                                                                                                                                                                                                                                                                                                                                                                                                                                                                                                             | 11.5 oz | CAM27633  |
| Prime Cherry Limeade Energy                                                                                                                                                                                                                                                                                                                                                                                                                                                                                                                                                                                                                                                                                                                                                                                                                                                                                                                                                                                                                                                                                                                                                                                                                                                                                                                                                                                                                                                                                                                                                                                                                                                                                                                                                                                                                                                                                                                                                                                                                                                                                                    | 12                                                                                                                                                                                                                                                                                                                                                                                                                                                                                                                                                                                                                                                                                                                                                                                                                                                                                                                                                                                                                                                                                                                                                                                                                                                                                                                                                                                                                                                                                                                                                                                                                                                                                                                                                                                                                                                                                                                                                                                                                                                                                                                             | 16 oz   | PRH12717  |
| 5 Hour Berry Extra Strength                                                                                                                                                                                                                                                                                                                                                                                                                                                                                                                                                                                                                                                                                                                                                                                                                                                                                                                                                                                                                                                                                                                                                                                                                                                                                                                                                                                                                                                                                                                                                                                                                                                                                                                                                                                                                                                                                                                                                                                                                                                                                                    | 12                                                                                                                                                                                                                                                                                                                                                                                                                                                                                                                                                                                                                                                                                                                                                                                                                                                                                                                                                                                                                                                                                                                                                                                                                                                                                                                                                                                                                                                                                                                                                                                                                                                                                                                                                                                                                                                                                                                                                                                                                                                                                                                             | 1.93 oz | LVS718128 |
| Liquid I.V Firecracker Hydration Drink Mix                                                                                                                                                                                                                                                                                                                                                                                                                                                                                                                                                                                                                                                                                                                                                                                                                                                                                                                                                                                                                                                                                                                                                                                                                                                                                                                                                                                                                                                                                                                                                                                                                                                                                                                                                                                                                                                                                                                                                                                                                                                                                     | 12/8                                                                                                                                                                                                                                                                                                                                                                                                                                                                                                                                                                                                                                                                                                                                                                                                                                                                                                                                                                                                                                                                                                                                                                                                                                                                                                                                                                                                                                                                                                                                                                                                                                                                                                                                                                                                                                                                                                                                                                                                                                                                                                                           | .56 oz  | EHC97091  |
| HInt Watermelon Slim Can                                                                                                                                                                                                                                                                                                                                                                                                                                                                                                                                                                                                                                                                                                                                                                                                                                                                                                                                                                                                                                                                                                                                                                                                                                                                                                                                                                                                                                                                                                                                                                                                                                                                                                                                                                                                                                                                                                                                                                                                                                                                                                       | 24                                                                                                                                                                                                                                                                                                                                                                                                                                                                                                                                                                                                                                                                                                                                                                                                                                                                                                                                                                                                                                                                                                                                                                                                                                                                                                                                                                                                                                                                                                                                                                                                                                                                                                                                                                                                                                                                                                                                                                                                                                                                                                                             | 12 oz   | HNT00338  |
| Sparkling Ice Starburst Strawberry Drink                                                                                                                                                                                                                                                                                                                                                                                                                                                                                                                                                                                                                                                                                                                                                                                                                                                                                                                                                                                                                                                                                                                                                                                                                                                                                                                                                                                                                                                                                                                                                                                                                                                                                                                                                                                                                                                                                                                                                                                                                                                                                       | 12                                                                                                                                                                                                                                                                                                                                                                                                                                                                                                                                                                                                                                                                                                                                                                                                                                                                                                                                                                                                                                                                                                                                                                                                                                                                                                                                                                                                                                                                                                                                                                                                                                                                                                                                                                                                                                                                                                                                                                                                                                                                                                                             | 16 oz   | TLK95996  |
| C4 Skittles Energy Drink                                                                                                                                                                                                                                                                                                                                                                                                                                                                                                                                                                                                                                                                                                                                                                                                                                                                                                                                                                                                                                                                                                                                                                                                                                                                                                                                                                                                                                                                                                                                                                                                                                                                                                                                                                                                                                                                                                                                                                                                                                                                                                       | 12                                                                                                                                                                                                                                                                                                                                                                                                                                                                                                                                                                                                                                                                                                                                                                                                                                                                                                                                                                                                                                                                                                                                                                                                                                                                                                                                                                                                                                                                                                                                                                                                                                                                                                                                                                                                                                                                                                                                                                                                                                                                                                                             | 16 oz   | NBL12178  |
| Evian Water                                                                                                                                                                                                                                                                                                                                                                                                                                                                                                                                                                                                                                                                                                                                                                                                                                                                                                                                                                                                                                                                                                                                                                                                                                                                                                                                                                                                                                                                                                                                                                                                                                                                                                                                                                                                                                                                                                                                                                                                                                                                                                                    | 12                                                                                                                                                                                                                                                                                                                                                                                                                                                                                                                                                                                                                                                                                                                                                                                                                                                                                                                                                                                                                                                                                                                                                                                                                                                                                                                                                                                                                                                                                                                                                                                                                                                                                                                                                                                                                                                                                                                                                                                                                                                                                                                             | 1 ltr   | EVI10000  |
| Vita Coco Tetra Pack                                                                                                                                                                                                                                                                                                                                                                                                                                                                                                                                                                                                                                                                                                                                                                                                                                                                                                                                                                                                                                                                                                                                                                                                                                                                                                                                                                                                                                                                                                                                                                                                                                                                                                                                                                                                                                                                                                                                                                                                                                                                                                           | 12                                                                                                                                                                                                                                                                                                                                                                                                                                                                                                                                                                                                                                                                                                                                                                                                                                                                                                                                                                                                                                                                                                                                                                                                                                                                                                                                                                                                                                                                                                                                                                                                                                                                                                                                                                                                                                                                                                                                                                                                                                                                                                                             | 330 ml  | VTC00690  |
| Fiji Water                                                                                                                                                                                                                                                                                                                                                                                                                                                                                                                                                                                                                                                                                                                                                                                                                                                                                                                                                                                                                                                                                                                                                                                                                                                                                                                                                                                                                                                                                                                                                                                                                                                                                                                                                                                                                                                                                                                                                                                                                                                                                                                     | 24                                                                                                                                                                                                                                                                                                                                                                                                                                                                                                                                                                                                                                                                                                                                                                                                                                                                                                                                                                                                                                                                                                                                                                                                                                                                                                                                                                                                                                                                                                                                                                                                                                                                                                                                                                                                                                                                                                                                                                                                                                                                                                                             | 500 ml  | QB100004  |
| Saratoga Sparkling Water                                                                                                                                                                                                                                                                                                                                                                                                                                                                                                                                                                                                                                                                                                                                                                                                                                                                                                                                                                                                                                                                                                                                                                                                                                                                                                                                                                                                                                                                                                                                                                                                                                                                                                                                                                                                                                                                                                                                                                                                                                                                                                       | 24                                                                                                                                                                                                                                                                                                                                                                                                                                                                                                                                                                                                                                                                                                                                                                                                                                                                                                                                                                                                                                                                                                                                                                                                                                                                                                                                                                                                                                                                                                                                                                                                                                                                                                                                                                                                                                                                                                                                                                                                                                                                                                                             | 16 oz   | BTB95161  |
| Jarritos Mandarin                                                                                                                                                                                                                                                                                                                                                                                                                                                                                                                                                                                                                                                                                                                                                                                                                                                                                                                                                                                                                                                                                                                                                                                                                                                                                                                                                                                                                                                                                                                                                                                                                                                                                                                                                                                                                                                                                                                                                                                                                                                                                                              | 24                                                                                                                                                                                                                                                                                                                                                                                                                                                                                                                                                                                                                                                                                                                                                                                                                                                                                                                                                                                                                                                                                                                                                                                                                                                                                                                                                                                                                                                                                                                                                                                                                                                                                                                                                                                                                                                                                                                                                                                                                                                                                                                             | 524 ml  | NOV00692  |