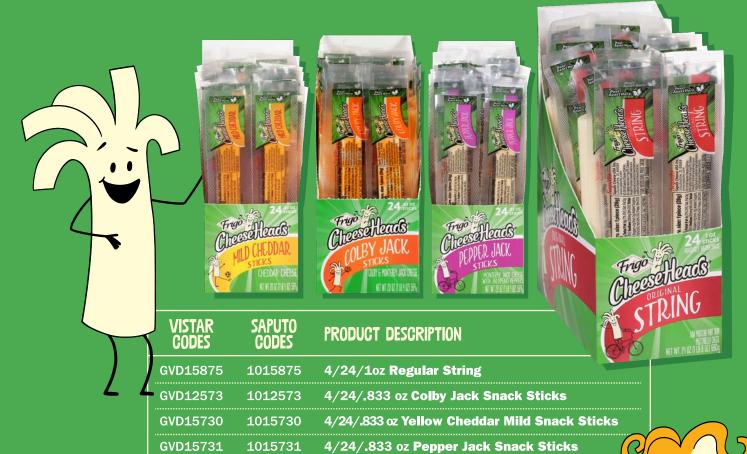

only.\*



## Contact Lavazza for any equipment needs.









# Two Brands. One Perfect Pour.











| Item Description                                  | Pack | Size   | Item ID     |
|---------------------------------------------------|------|--------|-------------|
| Coffee mate French Vanilla Creamer Liquid Cup     | 4/50 | .38 oz | NES35170    |
| Coffee mate Hazelnut Non-Dairy Creamer Liquid Cup | 4/50 | .38 oz | NES35180    |
| Coffee mate Regular Non-Dairy Creamer Liquid Cup  | 4/50 | .38 oz | NES35110    |
| Seattle's Best Portside Blend Coffee Whole Bean   | 6    | 12 oz  | SBK11008570 |
| Seattle's Best Portside Blend Coffee Portion Pack | 72   | 2 oz   | SBK11008558 |





## Starbucks® coffee: crafted for every taste



SBK11017854





# ANY WAY YOU --WANNA\*CHEESE.











### Can one protein bar do it all?

With 20g protein and 1g total sugar, KIND Protein MAX is built to help you hit your nutrition targets while leading with real, delicious peanuts as the #1 ingredient.

| Item ID  | Item Type                                                | Pack | Size   |
|----------|----------------------------------------------------------|------|--------|
| PHW43470 | Kind® Protein Max Bar Crispy Chocolate Peanut Butter     | 12/6 | 2.2 oz |
| PHW43475 | Kind® Protein Max Bar Sweet & Salty Caramel Peanut Crisp | 12/6 | 2.2 oz |



# NEW! DUS









## BUILT FOR THE WILD

Jack Link's
Duo and Wild Sticks:
Ready when you are.

Buffalo Ranch Chicken Stick Duos 6/10 ct | 1.84 oz | JLB01559

Original & Teriyaki Beef Stick Duos 6/10 ct | 1.84 oz | JLB01521

Jack Li