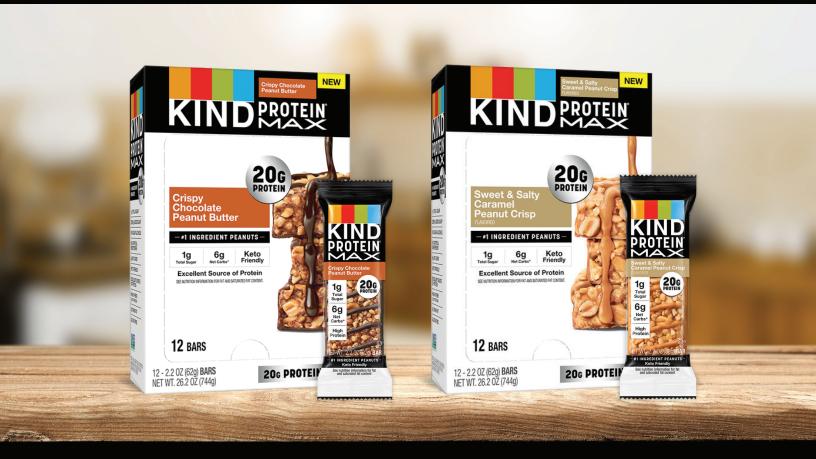

*



## Contact Lavazza for any equipment needs.









# Two Brands. One Perfect Pour.











| Item Description                                  | Pack | Size   | Item ID     |
|---------------------------------------------------|------|--------|-------------|
| Coffee mate French Vanilla Creamer Liquid Cup     | 4/50 | .38 oz | NES35170    |
| Coffee mate Hazelnut Non-Dairy Creamer Liquid Cup | 4/50 | .38 oz | NES35180    |
| Coffee mate Regular Non-Dairy Creamer Liquid Cup  | 4/50 | .38 oz | NES35110    |
| Seattle's Best Portside Blend Coffee Whole Bean   | 6    | 12 oz  | SBK11008570 |
| Seattle's Best Portside Blend Coffee Portion Pack | 72   | 2 oz   | SBK11008558 |





## Starbucks® coffee: crafted for every taste



SBK11017854





# ANY WAY YOU --WANNA\*CHEESE.











### Can one protein bar do it all?

With 20g protein and 1g total sugar, KIND Protein MAX is built to help you hit your nutrition targets while leading with real, delicious peanuts as the #1 ingredient.

| Item ID  | Item Type                                                | Pack | Size   |
|----------|----------------------------------------------------------|------|--------|
| PHW43470 | Kind® Protein Max Bar Crispy Chocolate Peanut Butter     | 12/6 | 2.2 oz |
| PHW43475 | Kind® Protein Max Bar Sweet & Salty Caramel Peanut Crisp | 12/6 | 2.2 oz |



# NEW! DUS









## BUILT FOR THE WILD

Jack Link's
Duo and Wild Sticks:
Ready when you are.

Buffalo Ranch Chicken Stick Duos 6/10 ct | 1.84 oz | JLB01559

Original & Teriyaki Beef Stick Duos 6/10 ct | 1.84 oz | JLB01521

Jack Link's W